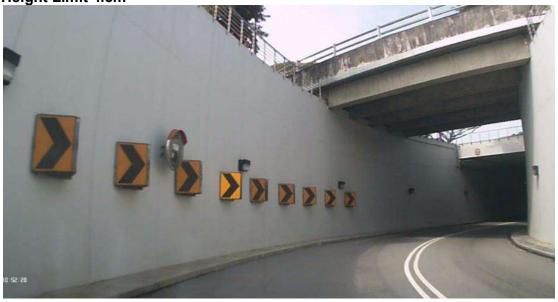

Underpass to SATS In-flight Catering Centre

Underpass from SATS In-flight Catering Centre to Police Station **Height Limit 4.5m** 

Airport Boulevard to T3 Basement/ Taxi Stand **Height Limit 4.2m** 

T3 South Underpass (Into Airside) Height Limit **4.0m** 