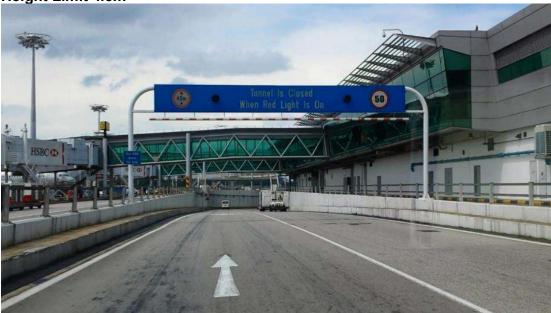

#### Pier Extension beside D30

Height Limit 4.2m

23

Tunnel to and fro Terminal 2 and DNATA Cargo Centre

Height Limit 4.5m

Tunnel to and fro Terminal 3 and SATS Air Freight Terminal

Height Limit 4.5m

T1 Pier Extension beside C20 **Height Limit 4.5m** 