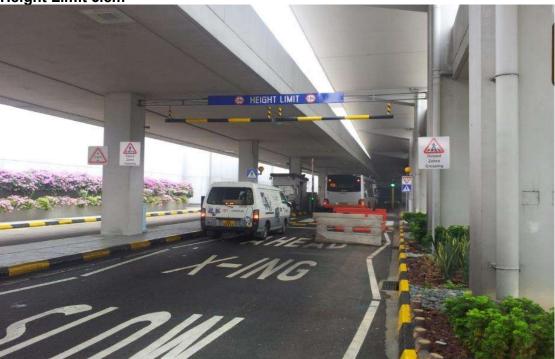

Roadway leading to T2 Basement Drive (Loading Bay)

Height Limit 3.8m

Entrance to Car park 2B Height Limit 1.9m

T1 Basement Drive to T2 Basement Drive

Height Limit 3.8m

T1 Car Park
Height Limit 2.1m

T1 Arrival Pickup **Height Limit 2.8m** 