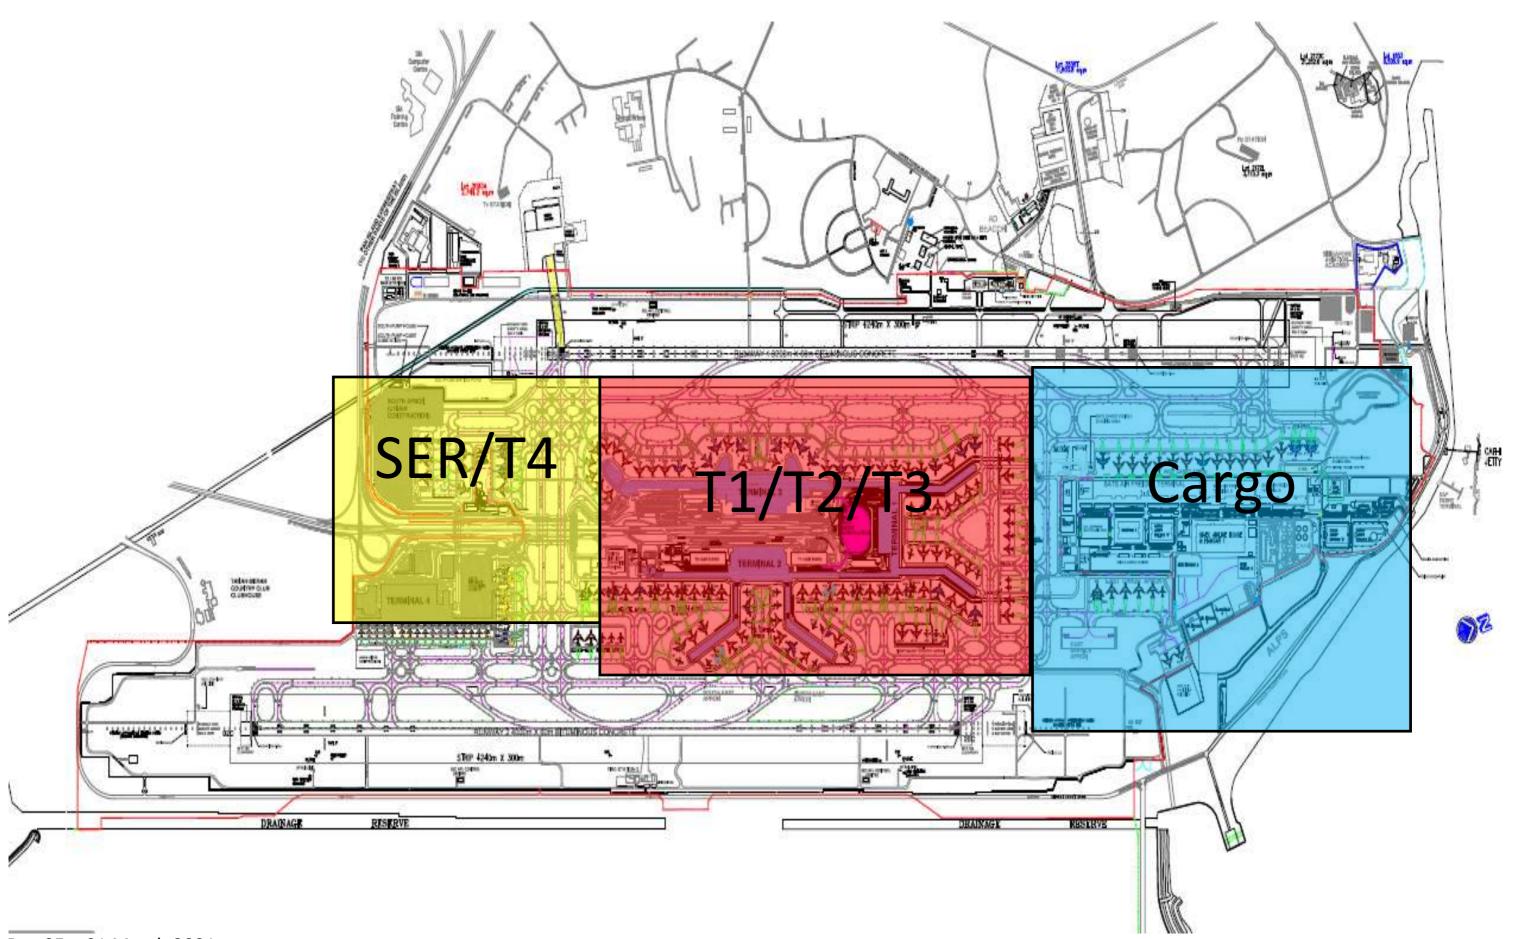

#### **Purpose**

This document indicates the height limit for various roadways in Changi Airport. It aims to provide contractors / drivers, who require deploying heavy vehicles/equipment into Changi Airport, the locations of the overhead obstruction in order for them to plan ahead on the appropriate route into their respective worksites and preventing collision of vehicles/equipment which may result in fatalities, injuries or damage to properties.