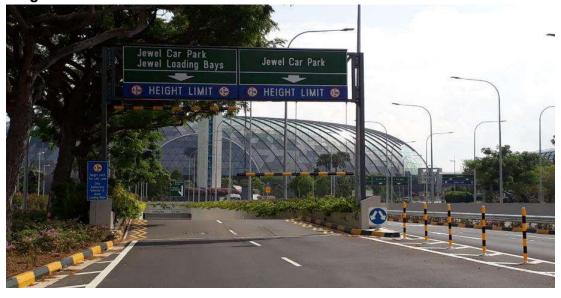

## Jewel Loading Bays

Jewel Car Park
Height Limit: 2.1m

A17 opening to enable tall ground support equipment i.e. Hi-lifts) to enter stand from primary roadway)

A18 opening to enable tall ground support equipment i.e. Hi-lifts) to enter stand from primary roadway)