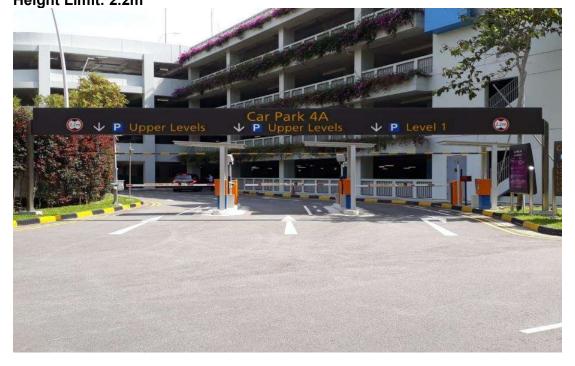

# Security Check Point along ALPS Avenue **Height Limit: 4.5m**

ICA Checkpoint along Airline Road **Height Limit: 4.5m** 

Entrance to Car Park 4B

Entrance to Car Park 4A Height Limit: 2.2m

Entrance to T4 Coach Stand

South Perimeter Road to T4 Airside Bridge

Entrance to T4 Coach Stand

Height Limit: 4.5m

Roadway from Airside Bridge to T4 Apron Road **Height Limit: 4.5m** 

East Perimeter Roadway towards G1 **Height Limit: 4.2m** 