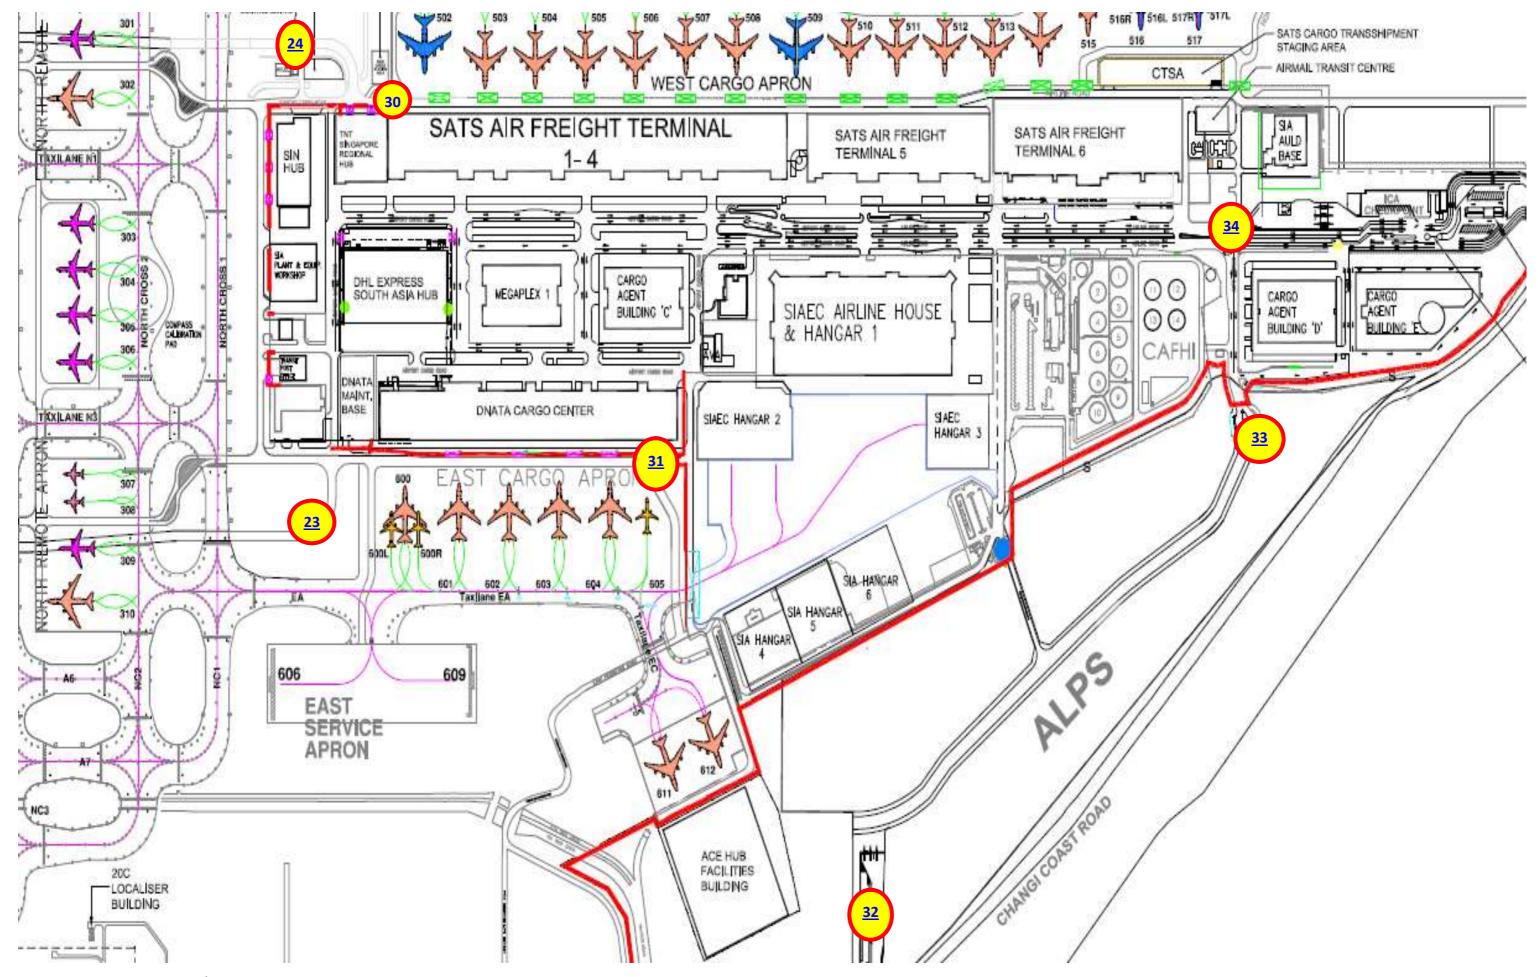

#### Pier Extension beside D30

Height Limit 4.2m

23

Tunnel to and fro Terminal 2 and DNATA Cargo Centre

Height Limit 4.5m

Tunnel to and fro Terminal 3 and SATS Air Freight Terminal

Height Limit 4.5m

T1 Pier Extension beside C20 **Height Limit 4.5m** 

T3 Pier Extension A1 – A5

Height Limit 4.2m

Underpass near A13 Height Limit 4.2m

Security Checkpoint into SATS Air Freight Terminal **Height Limit: 5.8m** 

# Security Check Point along ALPS Avenue **Height Limit: 4.5m**

ICA Checkpoint along Airline Road **Height Limit: 4.5m** 

Entrance to Car Park 4B

Entrance to Car Park 4A Height Limit: 2.2m

Entrance to T4 Coach Stand