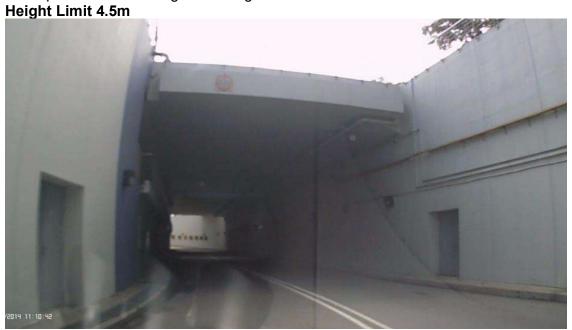

Underpass to SATS In-flight Catering Centre

Underpass from SATS In-flight Catering Centre to Police Station **Height Limit 4.5m** 

Airport Boulevard to T3 Basement/ Taxi Stand **Height Limit 4.2m** 

T3 South Underpass (Into Airside) Height Limit **4.0m** 