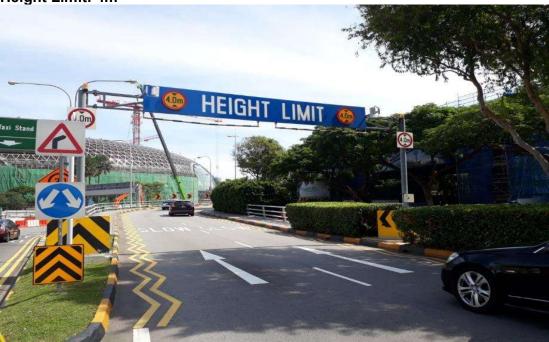

## Road towards T2 Departure **Height Limit: 4m**

T1 Coach Stand Height Limit: 3.8m