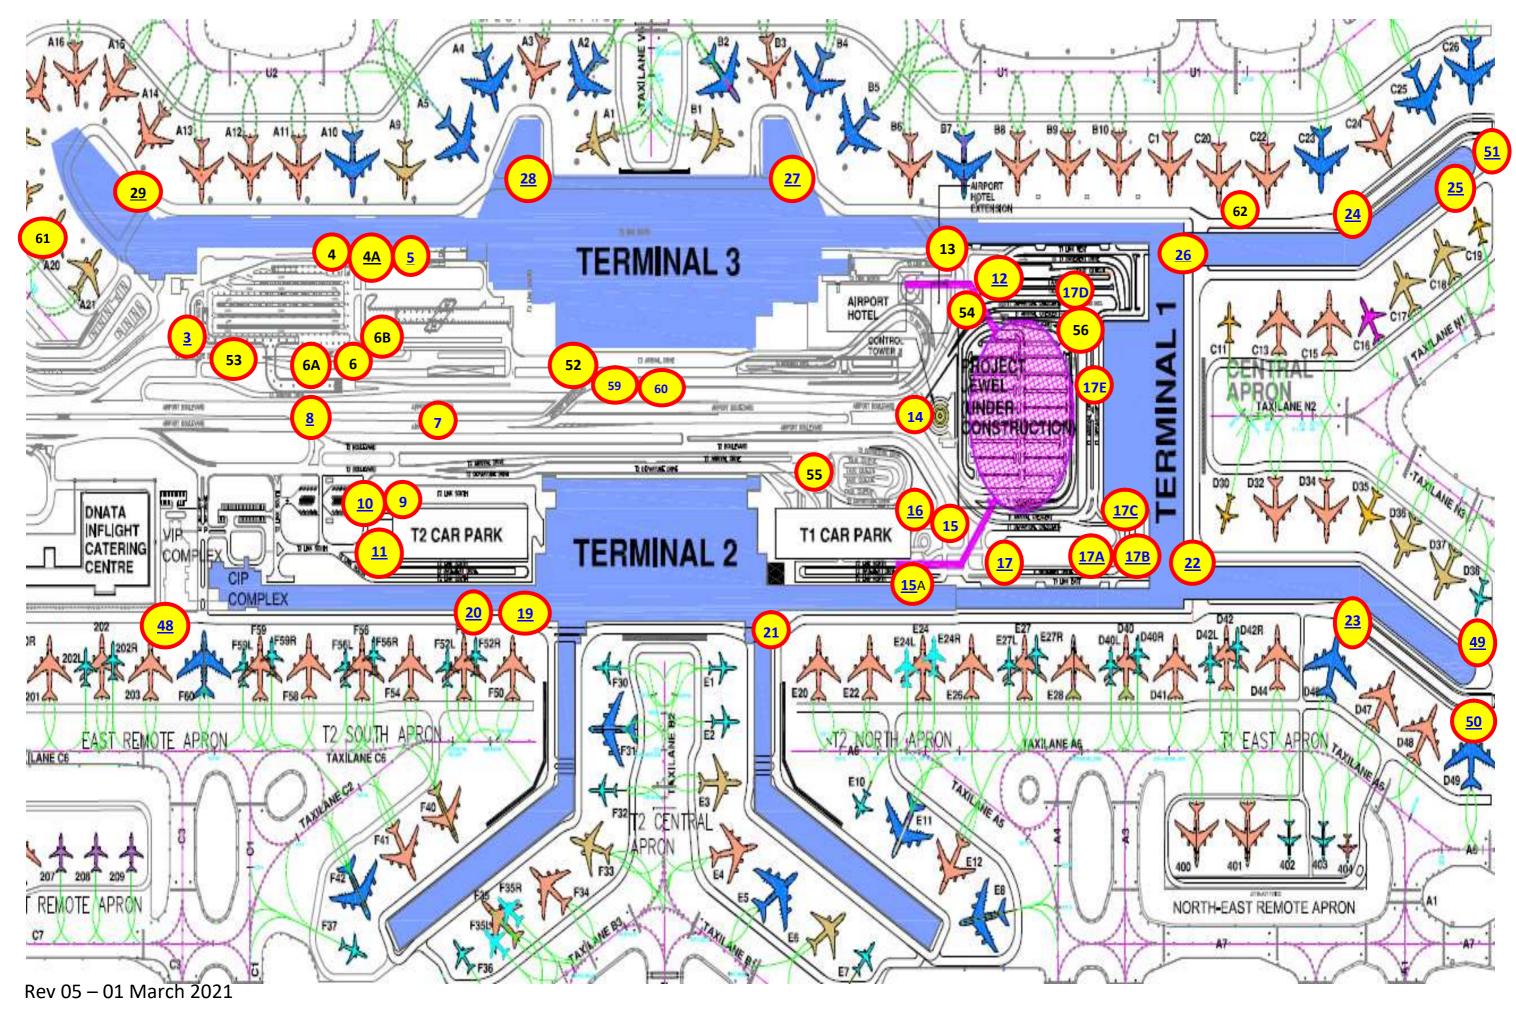

#### Along Airport Boulevard to T3 Arrival Height Limit **4.2m**

Along Airport Boulevard to T1 **Height Limit 4.5m** 

Along Airport Boulevard to T2 Boulevard **Height Limit 4.5m** 

T2 Coach Stand Height Limit 3.8m

Entrance to Car park 2A

Height Limit 1.9m

Exit from T2 Basement Drive and T2 South Link **Height Limit 4.2m** 

# Airport Boulevard to T1 Basement Drive **Height Limit 3.8m**

T1 Link West Height Limit 3.9m

From T1 to Airport Boulevard towards City direction

Road beside Car park 2B leading to T2 Basement Drive (Loading Bay) **Height Limit 3.8m** 

Roadway leading to T2 Basement Drive (Loading Bay)

Height Limit 3.8m

Entrance to Car park 2B Height Limit 1.9m

T1 Basement Drive to T2 Basement Drive

Height Limit 3.8m

T1 Car Park
Height Limit 2.1m

T1 Arrival Pickup **Height Limit 2.8m** 

17C

T1 West Gantry towards T1 Taxi stand Height Limit 2.4m

Underpass from DNATA In-flight Catering Centre to SATS In-flight Catering Centre **Height Limit 4.5m** 

Underpass from T3 to South Perimeter Road **Height Limit 4.5m** 

T2 Pier Extension beside F50 Height Limit 4.3m

#### Perimeter road under PLB

Height Limit: 4.2m

T2 Pier Extension beside E20

Height Limit 4.2m

#### Pier Extension beside D30

Height Limit 4.2m

23

Tunnel to and fro Terminal 2 and DNATA Cargo Centre

Height Limit 4.5m

Tunnel to and fro Terminal 3 and SATS Air Freight Terminal

Height Limit 4.5m

T1 Pier Extension beside C20 **Height Limit 4.5m** 

T3 Pier Extension A1 – A5

Height Limit 4.2m

Underpass near A13 Height Limit 4.2m

Security Checkpoint into SATS Air Freight Terminal **Height Limit: 5.8m** 

52

T3 Arrival Taxi Stand

T3 Departure Drive and T3 Basement Drive/Car Park 3A & 3B

Height Limit: 4.5m & 2.1m

Airport Boulevard towards T1 West Link **Height Limit: 3.9m** 

## Road towards T2 Departure **Height Limit: 4m**

T1 Coach Stand Height Limit: 3.8m

Terminal 1C bus station
Height Limit: 4.2m