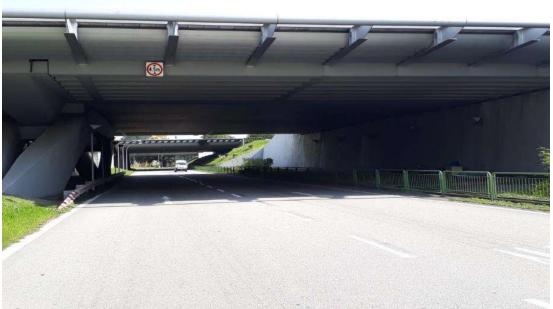

## Underpass from T2 to T4 (South cross Taxiway Bridge) **Height Limit: 4.5m**

Roadway near Bay 203 Height Limit: 4.2m

Roadway near D38 **Height Limit: 4.2m** 

Roadway near D49
Height Limit: 4.2m

Roadway near C26 **Height Limit: 4.2m** 