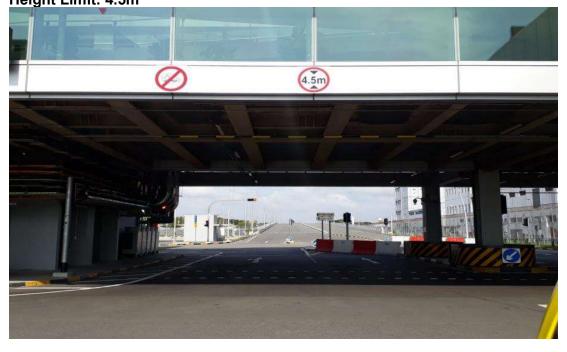

Roadway near G13 Height Limit: 4.5m

T4 Pier Extension beside G18

Height Limit: 4.5m

Roadway near G18 Height Limit: 4.5m

Roadway near G21 Height Limit: 4.2m