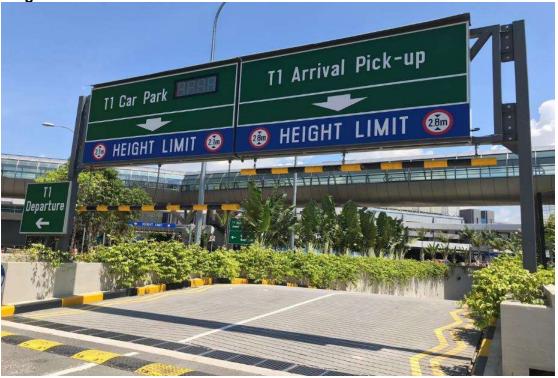

Roadway leading to T2 Basement Drive (Loading Bay)

Height Limit 3.8m

Entrance to Car park 2B Height Limit 1.9m

T1 Basement Drive to T2 Basement Drive

Height Limit 3.8m

T1 Car Park
Height Limit 2.1m

T1 Arrival Pickup **Height Limit 2.8m** 