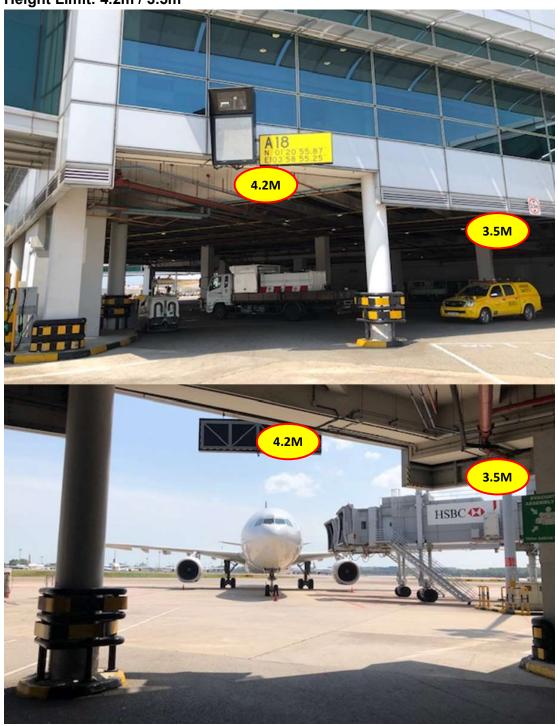

## Jewel Loading Bays

Jewel Car Park
Height Limit: 2.1m

A17 opening to enable tall ground support equipment i.e. Hi-lifts) to enter stand from primary roadway)

A18 opening to enable tall ground support equipment i.e. Hi-lifts) to enter stand from primary roadway)