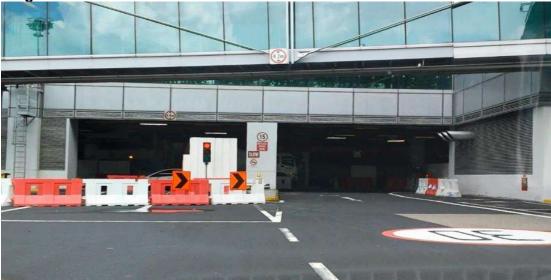

T3 Pier Extension A1 – A5

Height Limit 4.2m

Underpass near A13 Height Limit 4.2m

Security Checkpoint into SATS Air Freight Terminal **Height Limit: 5.8m** 