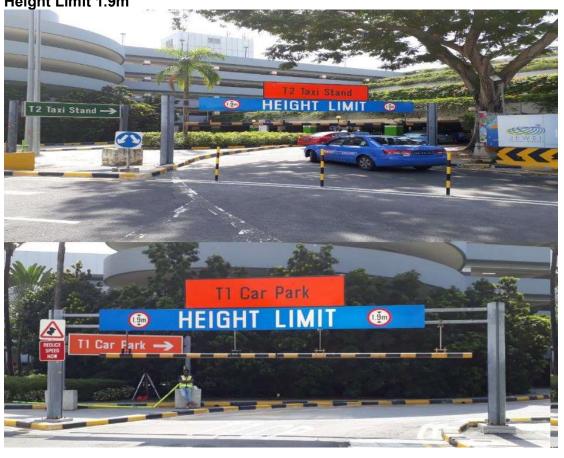

Roadway leading to T2 Basement Drive (Loading Bay)

Height Limit 3.8m

Entrance to Car park 2B Height Limit 1.9m

T1 Basement Drive to T2 Basement Drive

Height Limit 3.8m

T1 Car Park
Height Limit 2.1m

T1 Arrival Pickup **Height Limit 2.8m** 