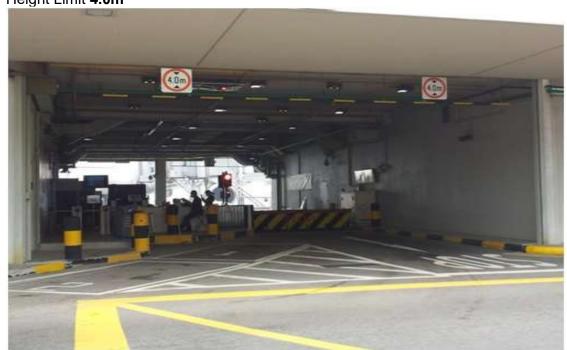

Underpass to SATS In-flight Catering Centre

Underpass from SATS In-flight Catering Centre to Police Station **Height Limit 4.5m** 

Airport Boulevard to T3 Basement/ Taxi Stand **Height Limit 4.2m** 

T3 South Underpass (Into Airside) Height Limit **4.0m** 