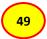

## Underpass from T2 to T4 (South cross Taxiway Bridge) **Height Limit: 4.5m**

Roadway near Bay 203 Height Limit: 4.2m

Roadway near D38 **Height Limit: 4.2m** 

Roadway near D49
Height Limit: 4.2m

Roadway near C26 **Height Limit: 4.2m** 