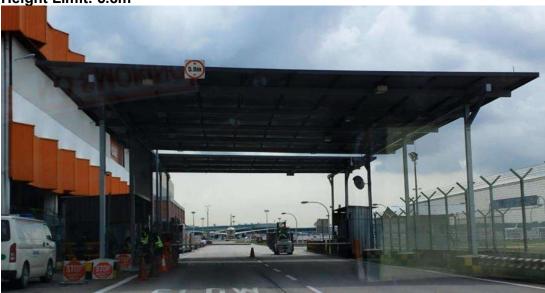

| S/N | Location Description                                      |
|-----|-----------------------------------------------------------|
| 30  | Security Checkpoint into SATS Air Freight Terminal        |
| 31  | Security Checkpoint into DNATA Cargo Center and SIAEC     |
| 32  | ICA ALPS Checkpoint along ALPS Avenue                     |
| 33  | Security Check Point along ALPS Avenue                    |
| 34  | ICA Checkpoint along Airline Road                         |
| 35  | Entrance to Car Park 4B                                   |
| 36  | Entrance to Car Park 4A                                   |
| 37  | Entrance to T4 Coach Stand                                |
| 38  | South Perimeter Road to T4 Airside Bridge                 |
| 39  | Entrance to T4 Coach Stand                                |
| 40  | Roadway from Airside Bridge to T4 Apron Road              |
| 41  | Roadway near G13                                          |
| 42  | Roadway near G13                                          |
| 43  | T4 Pier Extension beside G18                              |
| 44  | Roadway below FGW G18                                     |
| 45  | Roadway near G18                                          |
| 46  | Roadway near G21                                          |
| 47  | Underpass from T2 to T4 (South cross Taxiway Bridge)      |
| 48  | Roadway near Bay 203                                      |
| 49  | Roadway near D38                                          |
| 50  | Roadway near D49                                          |
| 51  | Roadway near C26                                          |
| 52  | T3 Arrival Taxi Stand                                     |
| 53  | T3 Departure Drive and T3 Basement Drive/Car Park 3A & 3B |
| 54  | Airport Boulevard towards T1 West Link                    |
| 55  | Road towards T2 Departure                                 |
| 56  | T1 Coach Stand                                            |
| 57  | T4 Loading Bay 2                                          |
| 58  | T4 Taxi Stand                                             |
| 59  | Jewel Loading Bays                                        |
| 60  | Jewel Car Park                                            |
| 61A | Roadway to Aircraft Stand A17                             |
| 61B | Roadway to Aircraft Stand A18                             |
| 61C | Roadway to Aircraft Stand A19                             |
| 61D | Roadway to Aircraft Stand A21                             |
| 62  | Terminal 1C bus station                                   |