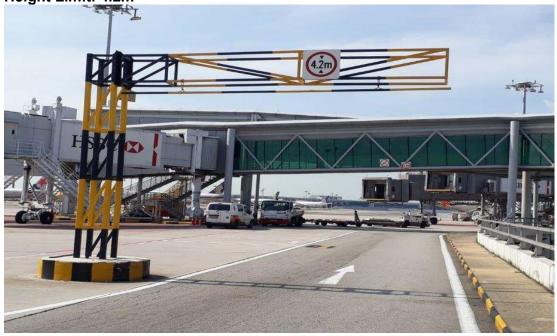

## Underpass from T2 to T4 (South cross Taxiway Bridge) **Height Limit: 4.5m**

Roadway near Bay 203 Height Limit: 4.2m

Roadway near D38 **Height Limit: 4.2m** 

Roadway near D49
Height Limit: 4.2m

Roadway near C26 **Height Limit: 4.2m** 