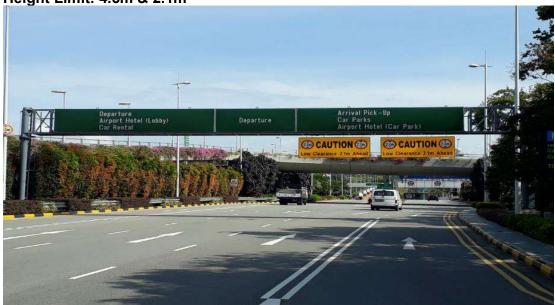

# Airport Boulevard to T1 Basement Drive **Height Limit 3.8m**

T1 Link West Height Limit 3.9m

From T1 to Airport Boulevard towards City direction

Road beside Car park 2B leading to T2 Basement Drive (Loading Bay) **Height Limit 3.8m** 