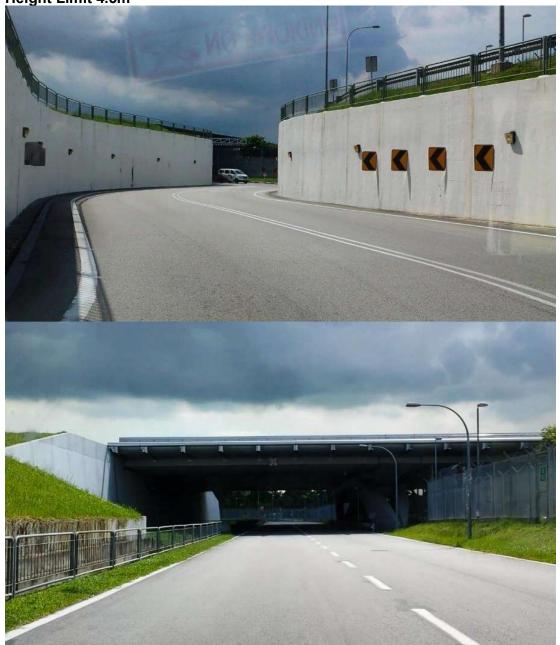

17C

T1 West Gantry towards T1 Taxi stand Height Limit 2.4m

Underpass from DNATA In-flight Catering Centre to SATS In-flight Catering Centre **Height Limit 4.5m** 

Underpass from T3 to South Perimeter Road **Height Limit 4.5m** 