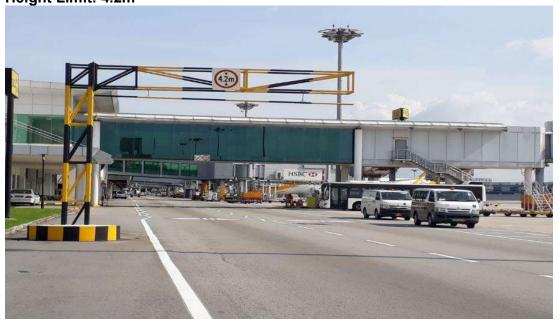

## Underpass from T2 to T4 (South cross Taxiway Bridge) **Height Limit: 4.5m**

Roadway near Bay 203 Height Limit: 4.2m

Roadway near D38 **Height Limit: 4.2m** 

Roadway near D49
Height Limit: 4.2m

Roadway near C26 **Height Limit: 4.2m** 