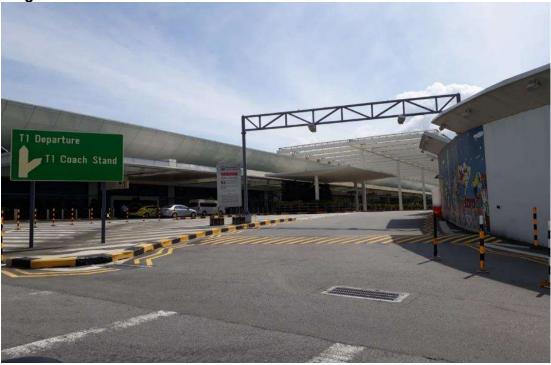

## Road towards T2 Departure **Height Limit: 4m**

T1 Coach Stand Height Limit: 3.8m