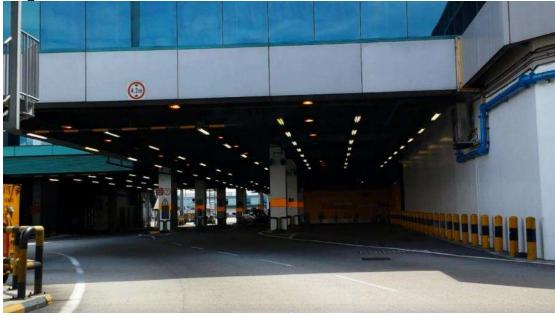

#### Pier Extension beside D30

Height Limit 4.2m

23

Tunnel to and fro Terminal 2 and DNATA Cargo Centre

Height Limit 4.5m

Tunnel to and fro Terminal 3 and SATS Air Freight Terminal

Height Limit 4.5m

T1 Pier Extension beside C20 **Height Limit 4.5m** 