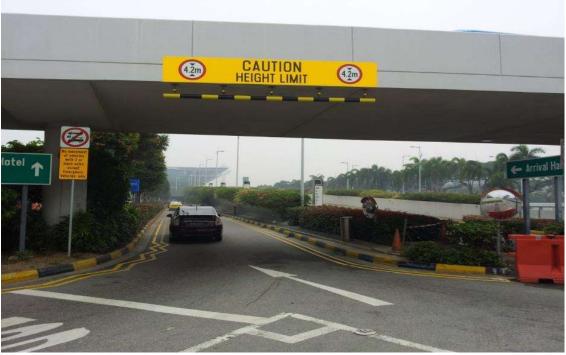

#### Along Airport Boulevard to T3 Arrival Height Limit **4.2m**

Along Airport Boulevard to T1 **Height Limit 4.5m** 

Along Airport Boulevard to T2 Boulevard **Height Limit 4.5m** 

T2 Coach Stand Height Limit 3.8m