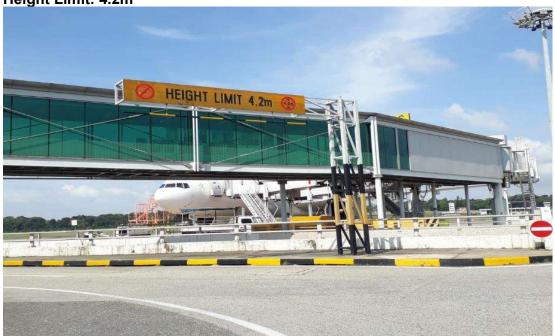

## Road towards T2 Departure **Height Limit: 4m**

T1 Coach Stand Height Limit: 3.8m