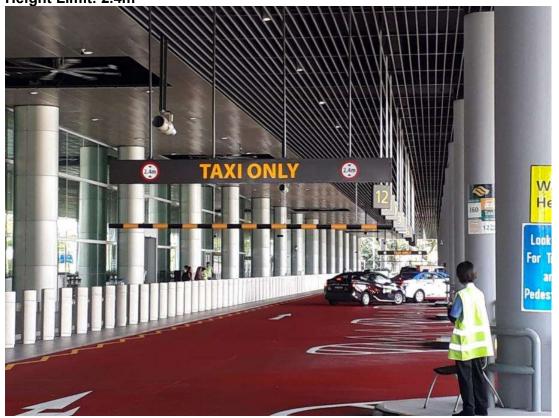

## Jewel Loading Bays

Jewel Car Park
Height Limit: 2.1m

A17 opening to enable tall ground support equipment i.e. Hi-lifts) to enter stand from primary roadway)

A18 opening to enable tall ground support equipment i.e. Hi-lifts) to enter stand from primary roadway)