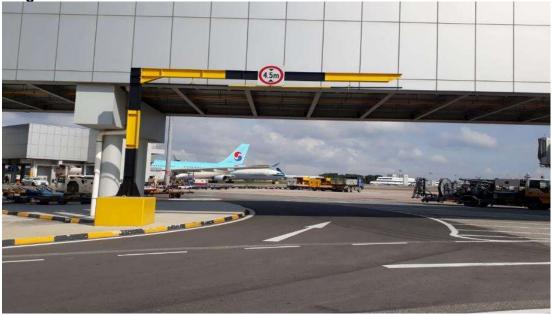

Roadway near G13 Height Limit: 4.5m

T4 Pier Extension beside G18

Height Limit: 4.5m

Roadway near G18 Height Limit: 4.5m

Roadway near G21 Height Limit: 4.2m