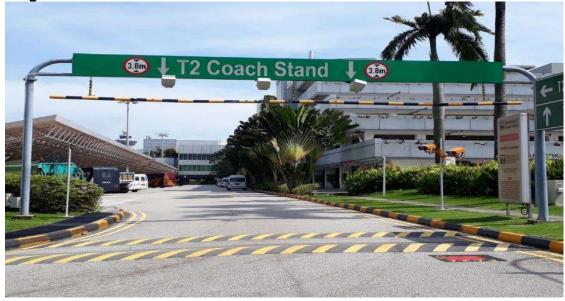

#### Along Airport Boulevard to T3 Arrival Height Limit **4.2m**

Along Airport Boulevard to T1 **Height Limit 4.5m** 

Along Airport Boulevard to T2 Boulevard **Height Limit 4.5m** 

T2 Coach Stand Height Limit 3.8m