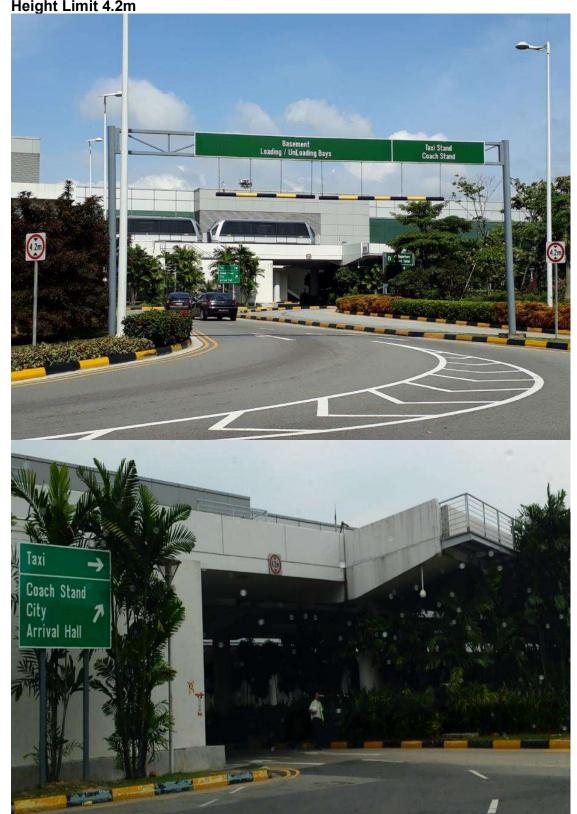

Underpass to SATS In-flight Catering Centre

Underpass from SATS In-flight Catering Centre to Police Station **Height Limit 4.5m** 

Airport Boulevard to T3 Basement/ Taxi Stand **Height Limit 4.2m** 

T3 South Underpass (Into Airside) Height Limit **4.0m** 