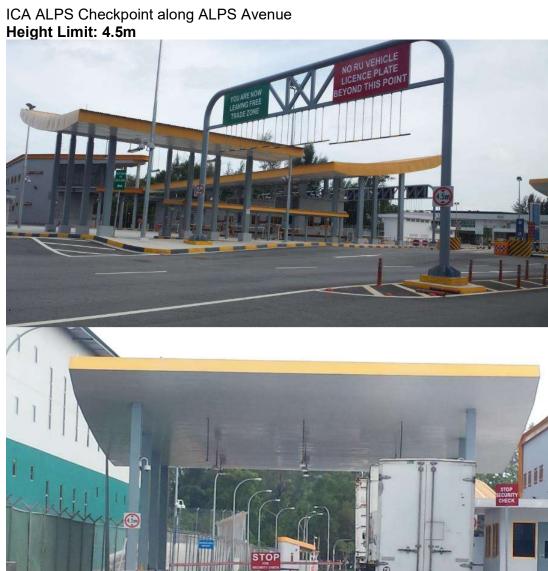

# Security Check Point along ALPS Avenue **Height Limit: 4.5m**

ICA Checkpoint along Airline Road **Height Limit: 4.5m** 

Entrance to Car Park 4B

Entrance to Car Park 4A Height Limit: 2.2m

Entrance to T4 Coach Stand