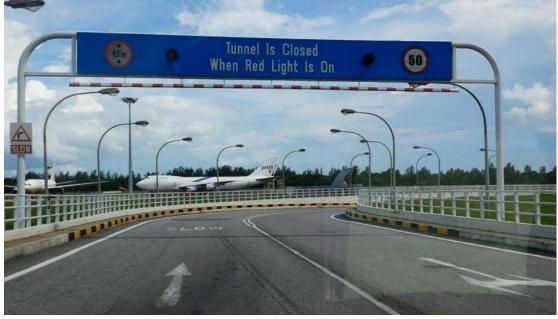

#### Pier Extension beside D30

Height Limit 4.2m

23

Tunnel to and fro Terminal 2 and DNATA Cargo Centre

Height Limit 4.5m

Tunnel to and fro Terminal 3 and SATS Air Freight Terminal

Height Limit 4.5m

T1 Pier Extension beside C20 **Height Limit 4.5m** 