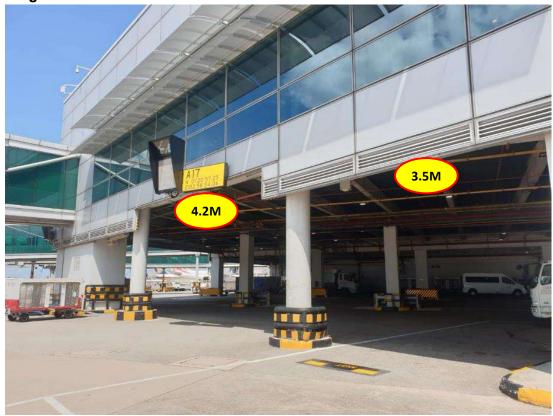

## Jewel Loading Bays

Jewel Car Park
Height Limit: 2.1m

A17 opening to enable tall ground support equipment i.e. Hi-lifts) to enter stand from primary roadway)

A18 opening to enable tall ground support equipment i.e. Hi-lifts) to enter stand from primary roadway)

A19 opening to enable tall ground support equipment i.e. Hi-lifts) to enter stand from primary roadway)

A21 opening to enable tall ground support equipment i.e. Hi-lifts) to enter stand from primary roadway)