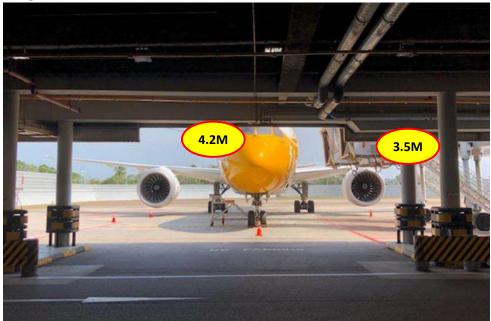

#### Along Airport Boulevard to T3 Arrival Height Limit **4.2m**

Along Airport Boulevard to T1 **Height Limit 4.5m** 

Along Airport Boulevard to T2 Boulevard **Height Limit 4.5m** 

T2 Coach Stand Height Limit 3.8m