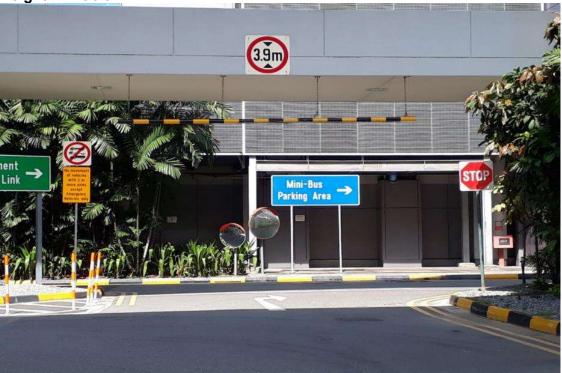

# Airport Boulevard to T1 Basement Drive **Height Limit 3.8m**

T1 Link West Height Limit 3.9m

From T1 to Airport Boulevard towards City direction

Road beside Car park 2B leading to T2 Basement Drive (Loading Bay) **Height Limit 3.8m** 