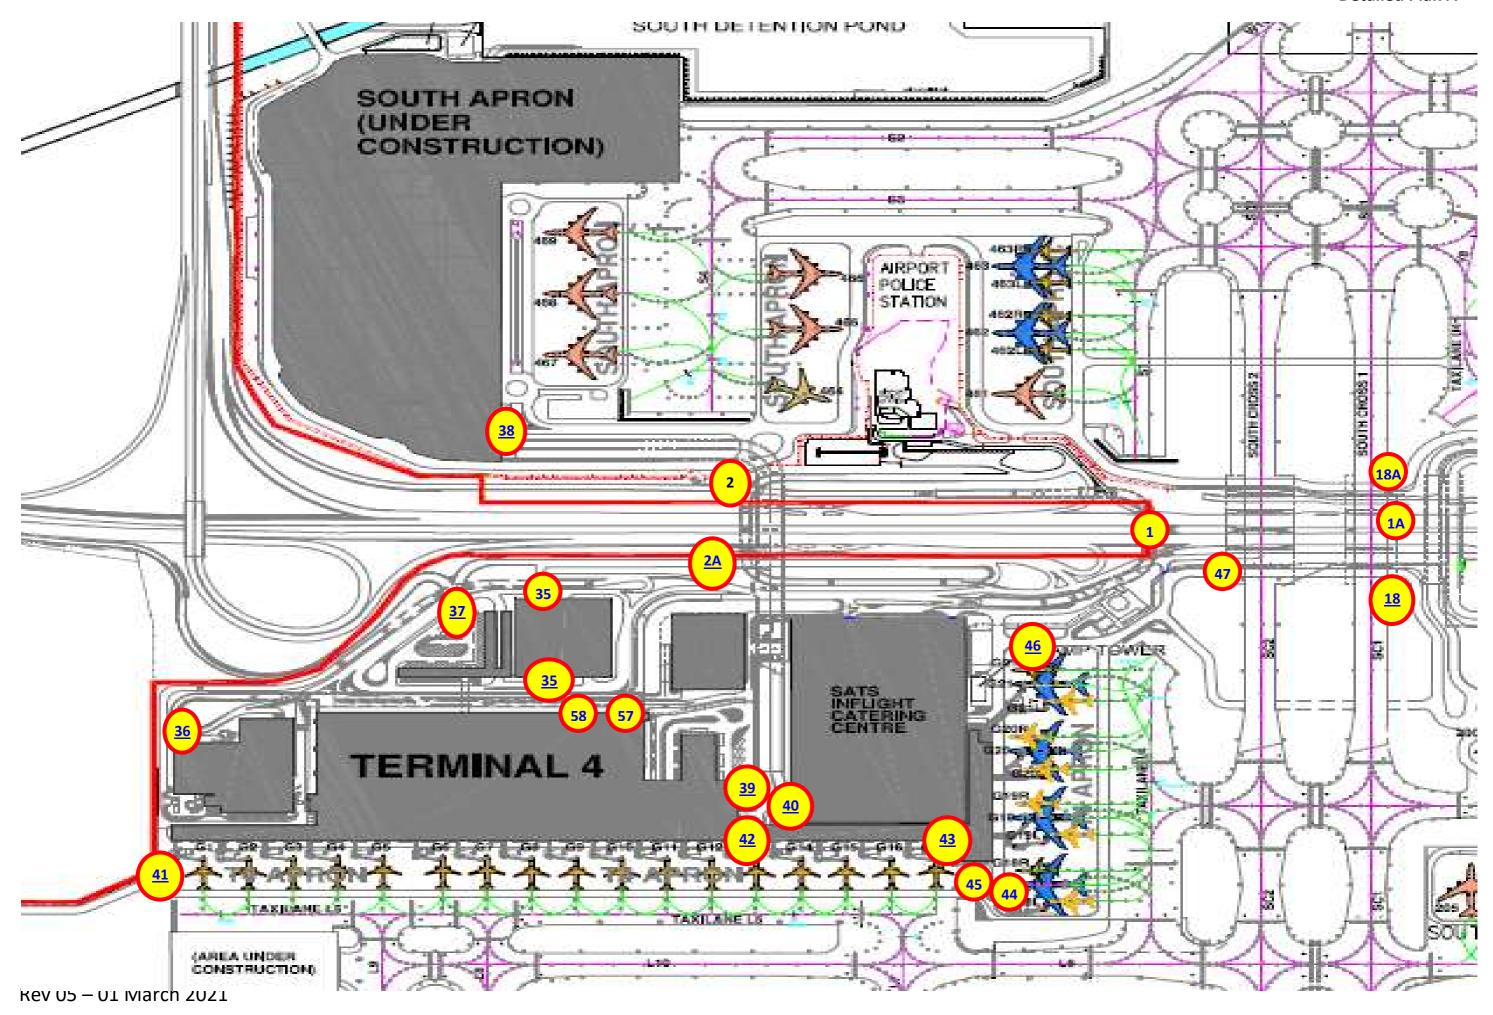

#### **Detailed Plan C**

Rev 05 – 01 March 2021

East Coast Parkway (ECP) to Airport Boulevard under South Cross 2 / South Cross

Airport Boulevard under South Cross Vehicular Bridge **Height Limit 4.5m** 

Underpass to SATS In-flight Catering Centre

Underpass from SATS In-flight Catering Centre to Police Station **Height Limit 4.5m** 

Airport Boulevard to T3 Basement/ Taxi Stand **Height Limit 4.2m** 

T3 South Underpass (Into Airside) Height Limit **4.0m** 

#### T3 Link South to T3 Bus station and Loading Bay

Height Limit 3.8m

Along T3 Departure Drive **Height Limit: 4.5m** (to Departure)

T3 Departure Drive to T3 Basement Drive **Height Limit: 2.1m** (to Arrival Pick-up / T3 Car Park)

#### Along Airport Boulevard to T3 Arrival Height Limit **4.2m**

Along Airport Boulevard to T1 **Height Limit 4.5m** 

Along Airport Boulevard to T2 Boulevard **Height Limit 4.5m** 

T2 Coach Stand Height Limit 3.8m

Entrance to Car park 2A

Height Limit 1.9m

Exit from T2 Basement Drive and T2 South Link **Height Limit 4.2m** 

# Airport Boulevard to T1 Basement Drive **Height Limit 3.8m**

T1 Link West Height Limit 3.9m

From T1 to Airport Boulevard towards City direction

Road beside Car park 2B leading to T2 Basement Drive (Loading Bay) **Height Limit 3.8m** 

Roadway leading to T2 Basement Drive (Loading Bay)

Height Limit 3.8m

Entrance to Car park 2B Height Limit 1.9m

T1 Basement Drive to T2 Basement Drive

Height Limit 3.8m

T1 Car Park
Height Limit 2.1m

T1 Arrival Pickup **Height Limit 2.8m** 

17C

T1 West Gantry towards T1 Taxi stand Height Limit 2.4m

Underpass from DNATA In-flight Catering Centre to SATS In-flight Catering Centre **Height Limit 4.5m** 

Underpass from T3 to South Perimeter Road **Height Limit 4.5m** 

T3 Pier Extension A1 – A5

Height Limit 4.2m

Underpass near A13 Height Limit 4.2m

Security Checkpoint into SATS Air Freight Terminal **Height Limit: 5.8m** 

# Security Check Point along ALPS Avenue **Height Limit: 4.5m**

ICA Checkpoint along Airline Road **Height Limit: 4.5m** 

Entrance to Car Park 4B

Entrance to Car Park 4A Height Limit: 2.2m

Entrance to T4 Coach Stand

South Perimeter Road to T4 Airside Bridge

Entrance to T4 Coach Stand

Height Limit: 4.5m

Roadway from Airside Bridge to T4 Apron Road **Height Limit: 4.5m** 

East Perimeter Roadway towards G1 **Height Limit: 4.2m** 

Roadway near G13 Height Limit: 4.5m

T4 Pier Extension beside G18

Height Limit: 4.5m

Roadway near G18 Height Limit: 4.5m

Roadway near G21 Height Limit: 4.2m

52

T3 Arrival Taxi Stand

T3 Departure Drive and T3 Basement Drive/Car Park 3A & 3B

Height Limit: 4.5m & 2.1m

Airport Boulevard towards T1 West Link **Height Limit: 3.9m** 

## T4 Loading Bay 2 Height Limit: 4.5m

## Jewel Loading Bays

Jewel Car Park
Height Limit: 2.1m

A17 opening to enable tall ground support equipment i.e. Hi-lifts) to enter stand from primary roadway)

A18 opening to enable tall ground support equipment i.e. Hi-lifts) to enter stand from primary roadway)