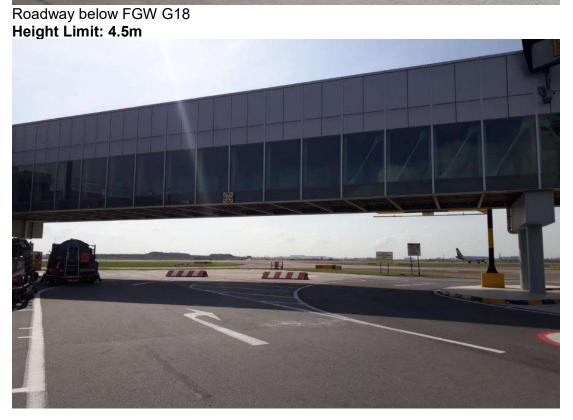

Roadway near G13 Height Limit: 4.5m

T4 Pier Extension beside G18

Height Limit: 4.5m

Roadway near G18 Height Limit: 4.5m

Roadway near G21 Height Limit: 4.2m