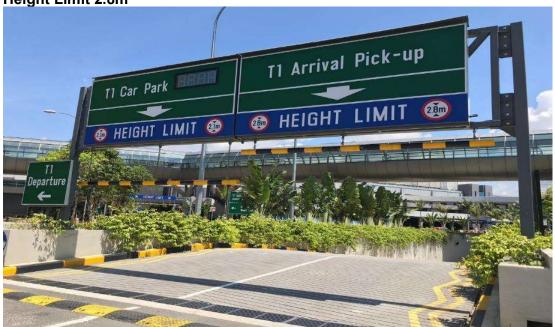

17C

T1 West Gantry towards T1 Taxi stand Height Limit 2.4m

Underpass from DNATA In-flight Catering Centre to SATS In-flight Catering Centre **Height Limit 4.5m** 

Underpass from T3 to South Perimeter Road **Height Limit 4.5m** 