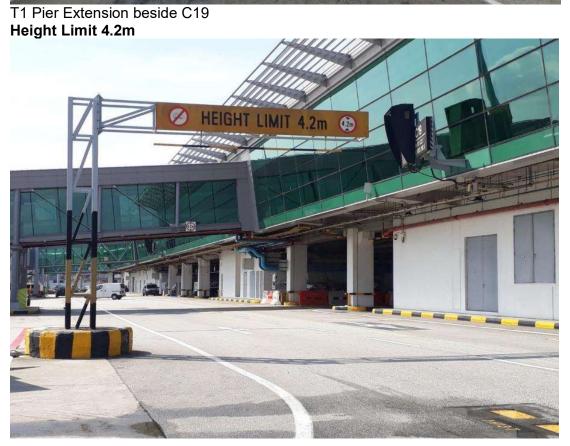

#### Pier Extension beside D30

Height Limit 4.2m

23

Tunnel to and fro Terminal 2 and DNATA Cargo Centre

Height Limit 4.5m

Tunnel to and fro Terminal 3 and SATS Air Freight Terminal

Height Limit 4.5m

T1 Pier Extension beside C20 **Height Limit 4.5m** 