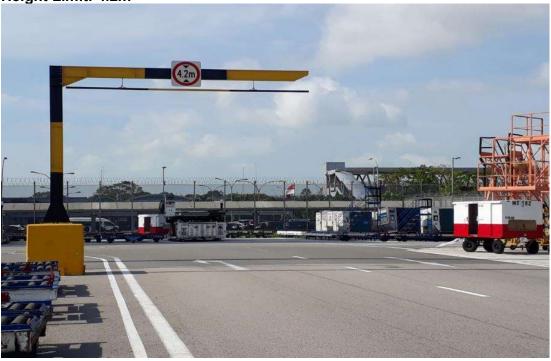

#### Along Airport Boulevard to T3 Arrival Height Limit **4.2m**

Along Airport Boulevard to T1 **Height Limit 4.5m** 

Along Airport Boulevard to T2 Boulevard **Height Limit 4.5m** 

T2 Coach Stand Height Limit 3.8m