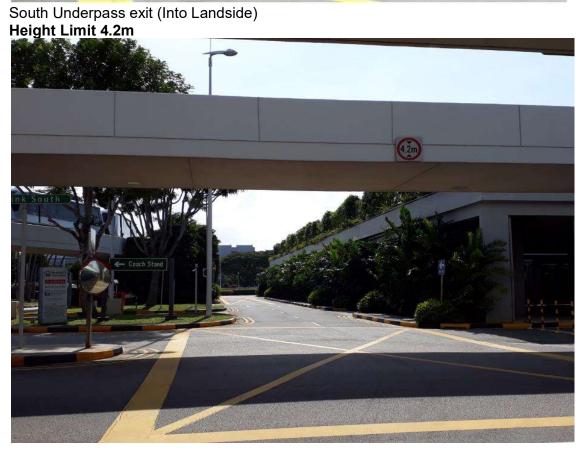

Entrance to Car park 2A

Height Limit 1.9m

Exit from T2 Basement Drive and T2 South Link **Height Limit 4.2m** 