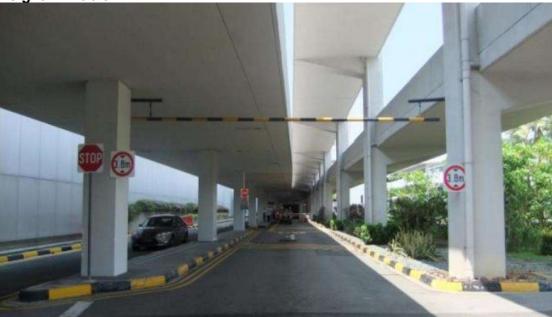

Roadway leading to T2 Basement Drive (Loading Bay)

Height Limit 3.8m

Entrance to Car park 2B Height Limit 1.9m

T1 Basement Drive to T2 Basement Drive

Height Limit 3.8m

T1 Car Park
Height Limit 2.1m

T1 Arrival Pickup **Height Limit 2.8m** 