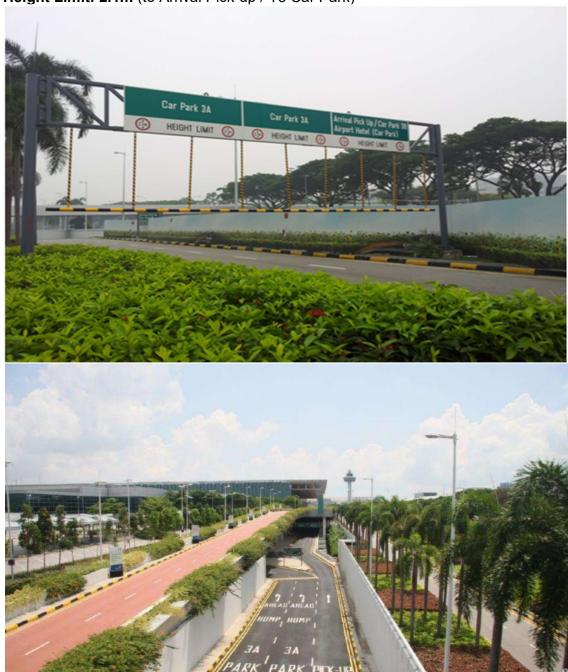

#### T3 Link South to T3 Bus station and Loading Bay

Height Limit 3.8m

Along T3 Departure Drive **Height Limit: 4.5m** (to Departure)

T3 Departure Drive to T3 Basement Drive **Height Limit: 2.1m** (to Arrival Pick-up / T3 Car Park)