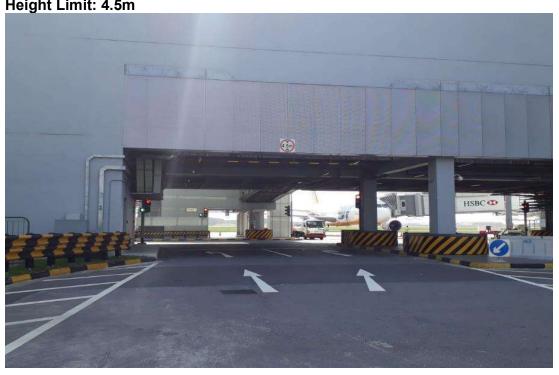

Roadway near G13 Height Limit: 4.5m

T4 Pier Extension beside G18

Height Limit: 4.5m

Roadway near G18 Height Limit: 4.5m

Roadway near G21 Height Limit: 4.2m