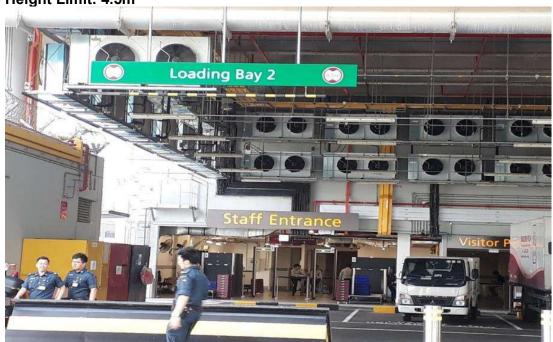

s G1 **Height Limit: 4.2m** 





Roadway near G13 Height Limit: 4.5m





T4 Pier Extension beside G18

Height Limit: 4.5m









Roadway near G18 Height Limit: 4.5m





Roadway near G21 Height Limit: 4.2m





## Underpass from T2 to T4 (South cross Taxiway Bridge) **Height Limit: 4.5m**





Roadway near Bay 203 Height Limit: 4.2m





Roadway near D38 **Height Limit: 4.2m** 





Roadway near D49
Height Limit: 4.2m





Roadway near C26 **Height Limit: 4.2m** 



52

T3 Arrival Taxi Stand





T3 Departure Drive and T3 Basement Drive/Car Park 3A & 3B

Height Limit: 4.5m & 2.1m





Airport Boulevard towards T1 West Link **Height Limit: 3.9m** 







## Road towards T2 Departure **Height Limit: 4m**





T1 Coach Stand Height Limit: 3.8m





## T4 Loading Bay 2 Height Limit: 4.5m











## Jewel Loading Bays





Jewel Car Park
Height Limit: 2.1m





A17 opening to enable tall ground support equipment i.e. Hi-lifts) to enter stand from primary roadway)





A18 opening to enable tall ground support equipment i.e. Hi-lifts) to enter stand from primary roadway)





A19 opening to enable tall ground support equipment i.e. Hi-lifts) to enter stand from primary roadway)





A21 opening to enable tall ground support equipment i.e. Hi-lifts) to enter stand from primary roadway)





Terminal 1C bus station
Height Limit: 4.2m