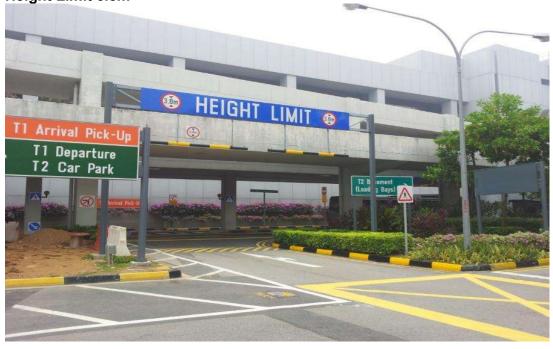

#### Along Airport Boulevard to T3 Arrival Height Limit **4.2m**

Along Airport Boulevard to T1 **Height Limit 4.5m** 

Along Airport Boulevard to T2 Boulevard **Height Limit 4.5m** 

T2 Coach Stand Height Limit 3.8m

# Airport Boulevard to T1 Basement Drive **Height Limit 3.8m**

T1 Link West Height Limit 3.9m

From T1 to Airport Boulevard towards City direction

Road beside Car park 2B leading to T2 Basement Drive (Loading Bay) **Height Limit 3.8m** 