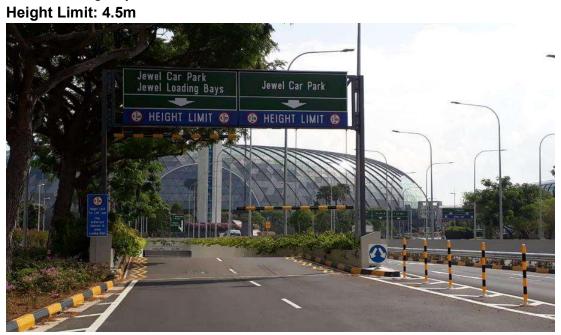

## Jewel Loading Bays

Jewel Car Park
Height Limit: 2.1m

A17 opening to enable tall ground support equipment i.e. Hi-lifts) to enter stand from primary roadway)

A18 opening to enable tall ground support equipment i.e. Hi-lifts) to enter stand from primary roadway)