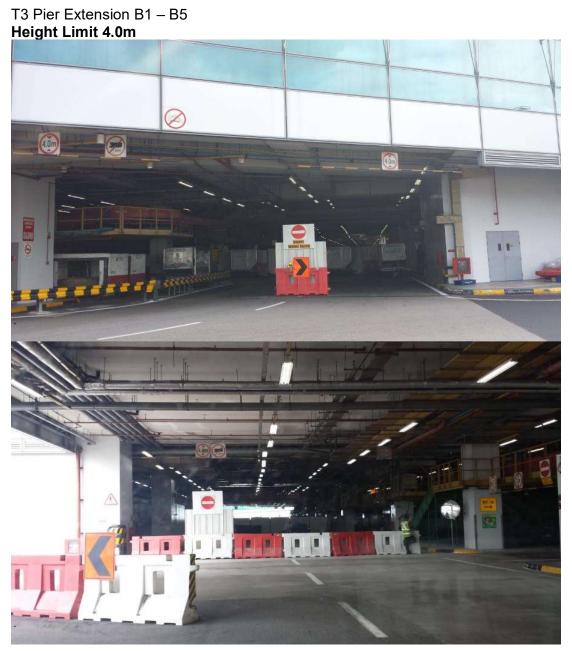

#### Pier Extension beside D30

Height Limit 4.2m

23

Tunnel to and fro Terminal 2 and DNATA Cargo Centre

Height Limit 4.5m

Tunnel to and fro Terminal 3 and SATS Air Freight Terminal

Height Limit 4.5m

T1 Pier Extension beside C20 **Height Limit 4.5m** 

T3 Pier Extension A1 – A5

Height Limit 4.2m

Underpass near A13 Height Limit 4.2m

Security Checkpoint into SATS Air Freight Terminal **Height Limit: 5.8m** 