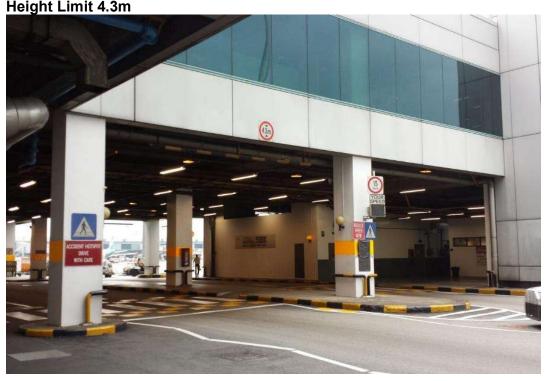

#### Perimeter road under PLB

Height Limit: 4.2m

T2 Pier Extension beside E20

Height Limit 4.2m