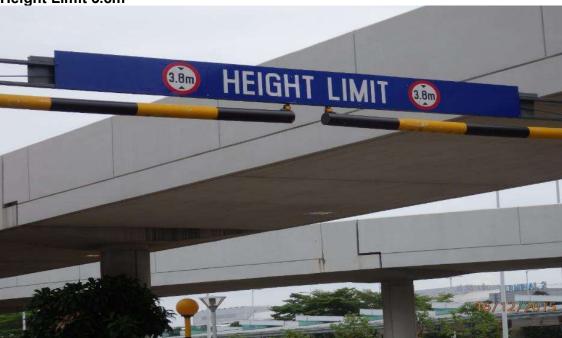

#### Along Airport Boulevard to T3 Arrival Height Limit **4.2m**

Along Airport Boulevard to T1 **Height Limit 4.5m** 

Along Airport Boulevard to T2 Boulevard **Height Limit 4.5m** 

T2 Coach Stand Height Limit 3.8m