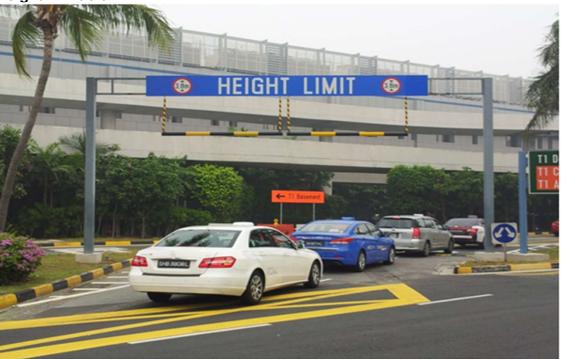

# Airport Boulevard to T1 Basement Drive **Height Limit 3.8m**

T1 Link West Height Limit 3.9m

From T1 to Airport Boulevard towards City direction

Road beside Car park 2B leading to T2 Basement Drive (Loading Bay) **Height Limit 3.8m** 