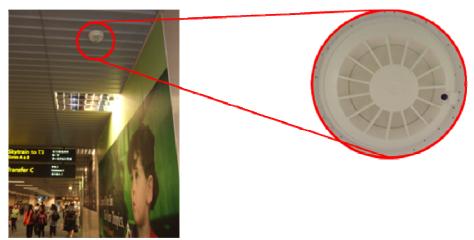

### Smoke Detector

Smoke detector at PTB 1

Smoke detector at PTB 2

Smoke detector at PTB 3

Smoke detector at Skytrain