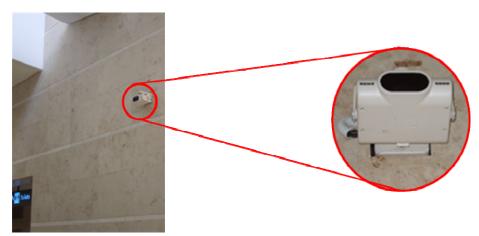

### Smoke Detector

Smoke detector at PTB 1

Smoke detector at PTB 2

Smoke detector at PTB 3

Smoke detector at Skytrain