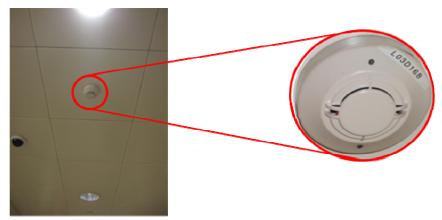

### Smoke Detector

Smoke detector at PTB 1

Smoke detector at PTB 2

Smoke detector at PTB 3

Smoke detector at Skytrain