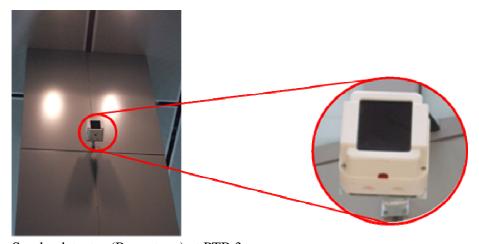

### Smoke Detector

Smoke detector at PTB 1

Smoke detector at PTB 2

Smoke detector at PTB 3

Smoke detector at Skytrain