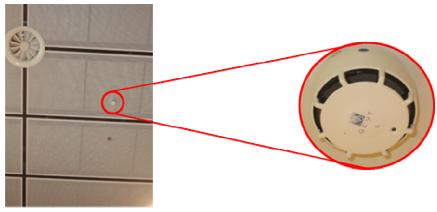

### Smoke Detector

Smoke detector at PTB 1

Smoke detector at PTB 2

Smoke detector at PTB 3

Smoke detector at Skytrain