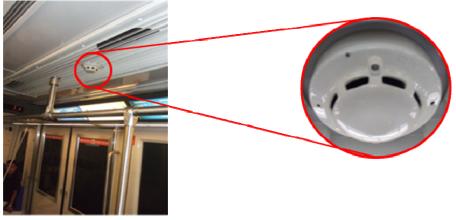

### Smoke Detector

Smoke detector at PTB 1

Smoke detector at PTB 2

Smoke detector at PTB 3

Smoke detector at Skytrain