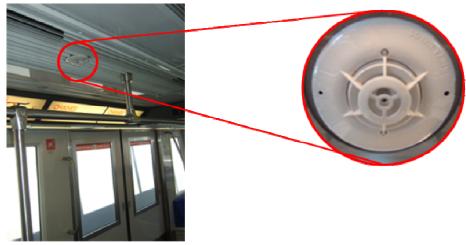

### Smoke Detector

Smoke detector at PTB 1

Smoke detector at PTB 2

Smoke detector at PTB 3

Smoke detector at Skytrain