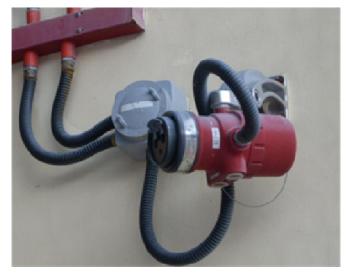

## Flame Detector

Flame Detector at SIAEC Hangar

Flame detector at SIAEC Hangar

Note: The detectors listed above are not exhaustive.