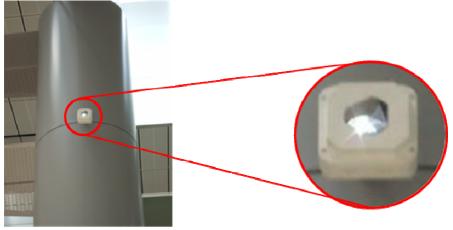

For further details on aerodrome fire safety requirements, kindly refer to the latest Fire Safety Manual available online at the Changi Airport Group (S) Pte Ltd website at <a href="http://www.changiairportgroup.com/cag/html/our-services/airport-emergency-services/fire-safety/">http://www.changiairportgroup.com/cag/html/our-services/airport-emergency-services/fire-safety/</a> or contact the Airport Emergency Service, Fire Safety and Standards Unit (AES FSSU) at 65412535.

NAZRI BAMADHAJ STAFF OFFICER (FIRE SAFETY) AIRPORT EMERGENCY SERVICE

#### Annex A

### Smoke Detector



Smoke detector at PTB 1



Smoke detector at PTB 2



Smoke detector at PTB 3



Smoke detector at Skytrain

# Smoke Detector (Beam Type)



Smoke detector (Beam type) at PTB 2



Smoke detector (Beam type) at PTB 3



Smoke detector (beam type) at PTB 3

## **Heat Detector**



Heat detector at PTB 1.



Heat detector at Skytrain.

# Sprinkler



Sprinkler at PTB 1



Sprinkler at PTB 1 Departure



Concealed Sprinkler at PTB 2 Office

## Flame Detector



Flame Detector at SIAEC Hangar



Flame detector at SIAEC Hangar

Note: The detectors listed above are not exhaustive.