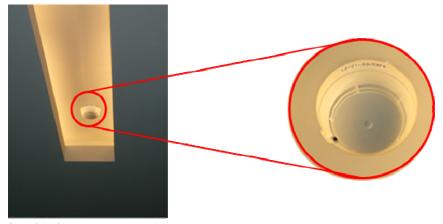

### Smoke Detector

Smoke detector at PTB 1

Smoke detector at PTB 2

Smoke detector at PTB 3

Smoke detector at Skytrain