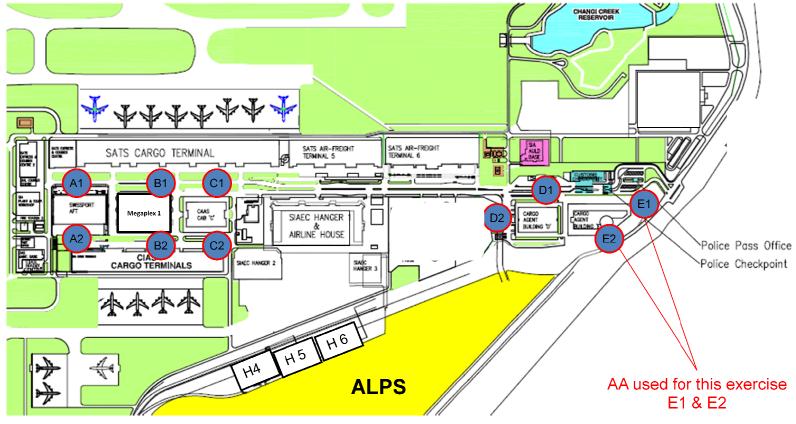

#### Annex A – Assembly Areas at CAB 'E'

#### CAC ASSEMBLY AREAS

A1: Carpark at the western side of the AFT

- A2: Dolley parking area eastern side of AFT
- B1: Open space at the western side of Megaplex 1 B2: Open space at the eastern side of Megaplex 1
- C1: Carpark between CAB C and SATS airfreight terminal
- D1: Carpark fronting CAC custom checkpoint
- E1: Open carpark north of CAB E

- C2: Carpark between CAB C and CIAS airfreight terminal
- D2: Open space infront of CAB D main entrance
- E2: Roadway Outside CAB E main entrance

E1: Open car park north of CAB E

E2: Roadway outside CAB E main entrance