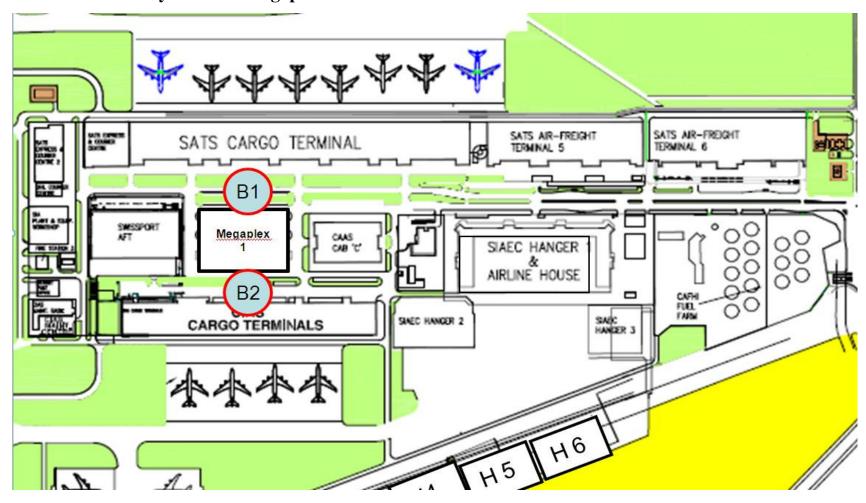

WONG KIA HAN for SUPERINTENDENT, FIRE SAFETY AIRPORT EMERGENCY SERVICE

**Annex A – Assembly Areas at Megaplex 1** 

B1: Open space at the western side of Megaplex 1

B2: Open space at the eastern side of Megaplex 1