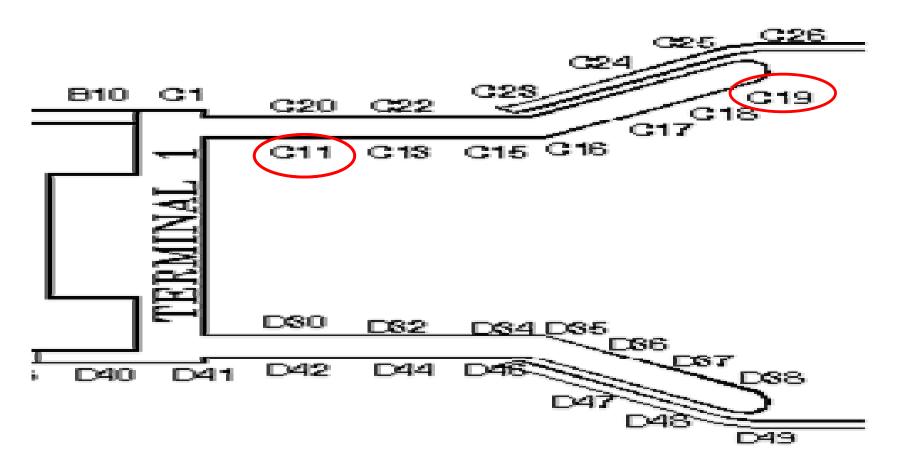

# ASSEMBLY AREA FOR T1 NORTH WEST 'C' PIER AND EXTENSION FIRE EVACUATION DRILL

### ASSEMBLY AREA DURING INCLEMENT WEATHER

Participants proceeding to Assembly Area A/C Bay C11 to assemble at Equipment Parking Area

### ASSEMBLY AREA DURING INCLEMENT WEATHER

Participants proceeding to Assembly Area A/C Bay C19 to assemble at covered driveway opposite Bay C19

TO: Changi Airport Group Airport Emergency Service P O Box 168 Singapore Changi Airport Singapore 918146