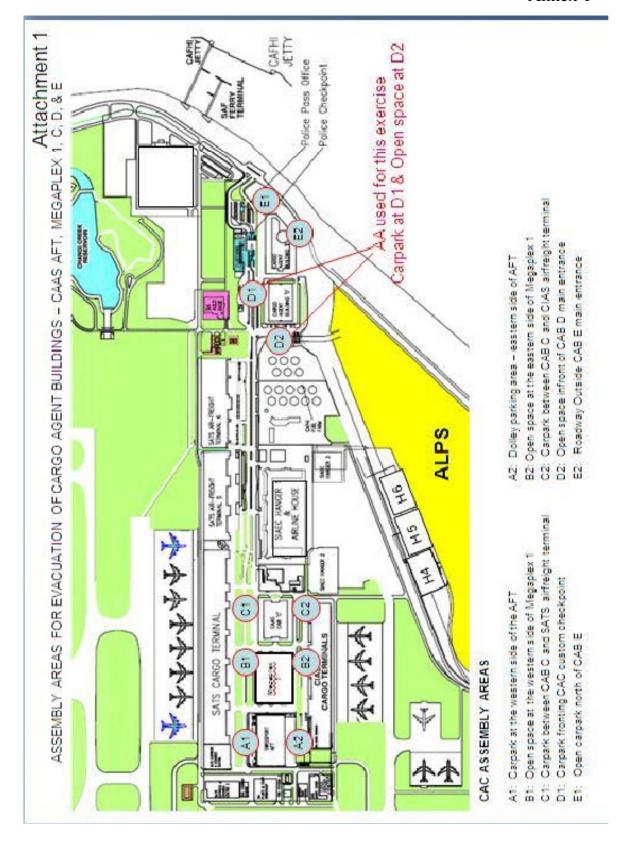

## Cargo Agent Building "D" Fire Evacuation Drill

Changi Airport Group (Singapore) Pte Ltd will be conducting an annual Fire Evacuation Exercise on **26 June 2014** (**Thursday**) at 10 a.m. at Cargo Agent Building 'D'. A pre evacuation exercise / fire warden briefing is scheduled on **24 June 2014** (**Tuesday**) from 1500hrs to 1600hrs at <u>Cargo Agent Building 'E' Meeting Room # 05-11.</u> Please send a representative from each department to attend this briefing.

- In an effort to avoid panic and confusion for all, a pre-recorded announcement on the fire evacuation exercise will be broadcasted via the Public Announcement (PA) system before, during and after the exercise. Upon hearing instructions to evacuate over the PA system, all participants shall evacuate immediately in an orderly manner, guided by their fire warden(s) using the shortest possible routes and proceed to the designated assembly areas.
- 3. Attached are the assembly areas to be used for this exercise (Annex 1) and the floor register (Annex 2). Appointed fire wardens shall update their floor registers (Annex 2) and return them to AES Officer at the assembly areas during the exercise.
- 4. Please note that this annual fire evacuation exercise is a statutory requirement under the Fire Safety Act. We strongly encourage all staff to participate in this exercise. Please disseminate the content of this circular to all staff concerned. For further clarification on the exercise, please contact AES Fire Prevention Section at 65412535 or e-mail at <a href="mailto:fire.safety@changiairport.com">fire.safety@changiairport.com</a>.