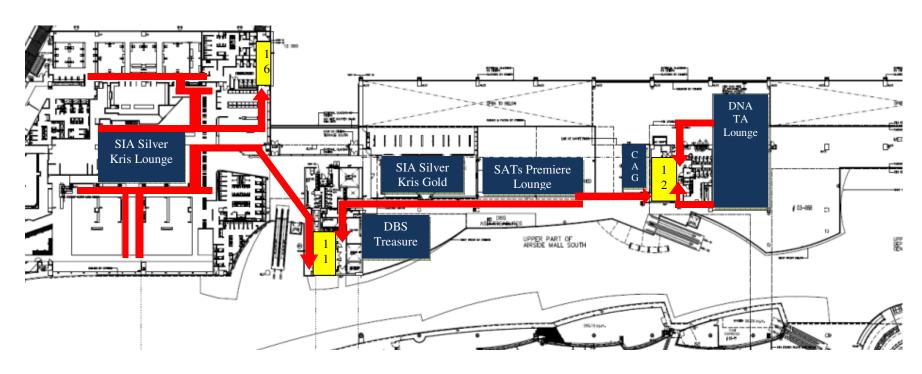

. For the safety interest of your staff, we strongly encourage all staff to participate in this exercise to familiarise them with the evacuation procedure. Please disseminate the contents of this circular to all staff concerned. For clarifications on the exercise, please contact AES FPS at 65412535 or at fire.safety@changiairport.com.

NG KENG LYE for DEPUTY SUPERINTENDENT, FIRE PREVENTION AIRPORT EMERGENCY SERVICE

#### **Enclosures:**

Appendix A - Direction to CAG Meeting Room A for Fire Warden Briefing

Appendix B – Evacuation Route for T3 Transit Level 3 Tenant

Appendix C - Assembly Areas for T3 Transit Level 3 Tenant

Appendix D - Floor Registry

## **Direction to CAG Meeting Room A for Fire Warden Briefing**



## Appendix B

#### **EVACUATION ROUTE FOR T3 TRANSIT LEVEL 3 SOUTH**





## Appendix B

#### **EVACUATION ROUTE FOR T3 TRANSIT LEVEL 3 NORTH**





## ASSEMBLY AREA FOR T2 NORTH FINGER PIER OCCUPANTS



TO: Changi Airport Group Airport Emergency Service P O Box 168 Singapore Changi Airport Singapore 918146

#### FLOOR REGISTER

| Floor Level: Unit/R<br>Please use a separate form for each level) | oom No:                                               |        | <u></u> |
|-------------------------------------------------------------------|-------------------------------------------------------|--------|---------|
| Геlephone & Fax No                                                | /                                                     |        |         |
| Name of Fire Warden & Contact No:                                 |