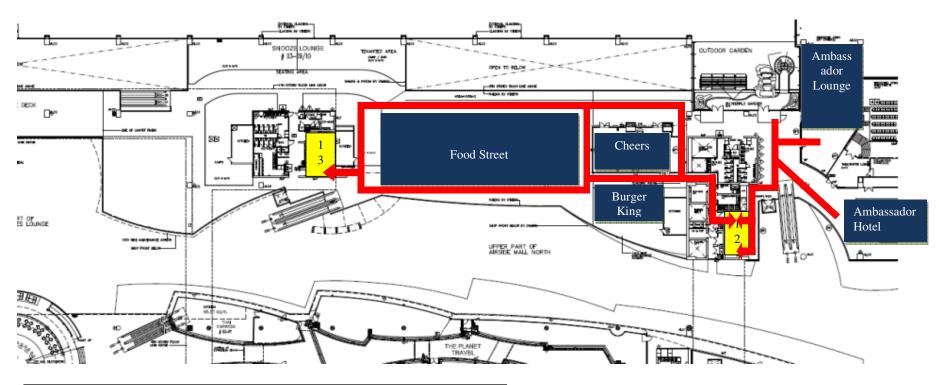

participate in this exercise to familiarise them with the evacuation procedure. Please disseminate the contents of this circular to all staff concerned. For clarifications on the exercise, please contact AES FPS at 65412535 or at fire.safety@changiairport.com.

NG KENG LYE for DEPUTY SUPERINTENDENT, FIRE PREVENTION AIRPORT EMERGENCY SERVICE

#### **Enclosures:**

Appendix A - Direction to CAG Meeting Room A for Fire Warden Briefing

Appendix B – Evacuation Route for T3 Transit Level 3 Tenant

Appendix C - Assembly Areas for T3 Transit Level 3 Tenant

Appendix D - Floor Registry

## **Direction to CAG Meeting Room A for Fire Warden Briefing**



## Appendix B

#### **EVACUATION ROUTE FOR T3 TRANSIT LEVEL 3 SOUTH**





## Appendix B

#### **EVACUATION ROUTE FOR T3 TRANSIT LEVEL 3 NORTH**





## ASSEMBLY AREA FOR T2 NORTH FINGER PIER OCCUPANTS



TO: Changi Airport Group Airport Emergency Service P O Box 168 Singapore Changi Airport Singapore 918146

#### FLOOR REGISTER

| Floor Level: Unit/R<br>Please use a separate form for each level) | oom No:                                               |        | <u></u> |
|-------------------------------------------------------------------|-------------------------------------------------------|--------|---------|
| Геlephone & Fax No                                                | /                                                     |        |         |
| Name of Fire Warden & Contact No:                                 |                                                       |        |         |
| Name of Assistant Fire Warden &