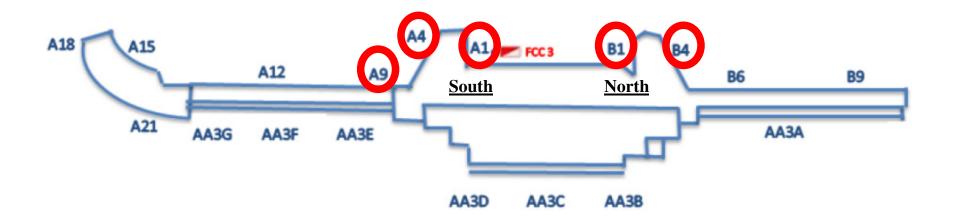

#### **EVACUATION ROUTE FOR T3 TRANSIT LEVEL 3 SOUTH**

#### **EVACUATION ROUTE FOR T3 TRANSIT LEVEL 3 NORTH**