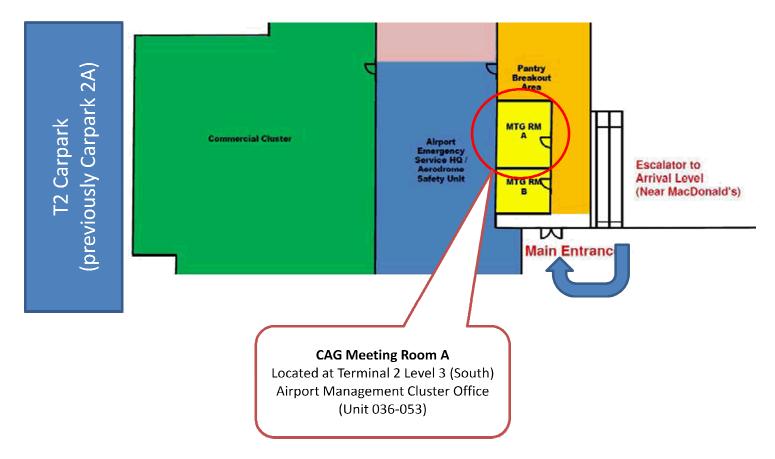

## **Direction to CAG Meeting Room A for Fire Warden Briefing**

# FIRE EVACUATION WALKTHROUGH FOR TERMINAL 3 TRANSIT LEVEL 3 ON 23 DEC 2014

Changi Airport Group (Singapore) Pte Ltd will be conducting a fire evacuation walkthrough exercise on <u>23 December 2014</u> from <u>10am to 11am</u> at Terminal 3 Transit Level 3. This exercise will only involve airport staff and tenants residing at Terminal 3 Transit Level 3 premises. The fire warden briefing and a table top exercise will be held on 18 December 2014 from 1000hrs to 1100hrs at <u>CAG Meeting Room A (located at Terminal 2, level 3, Airport Management Cluster Office, Unit #036-053)</u> (refer to Appendix A). The fire warden briefing agenda includes sharing of the exercise objectives and reinforcement on the roles of appointed fire wardens during the evacuation.