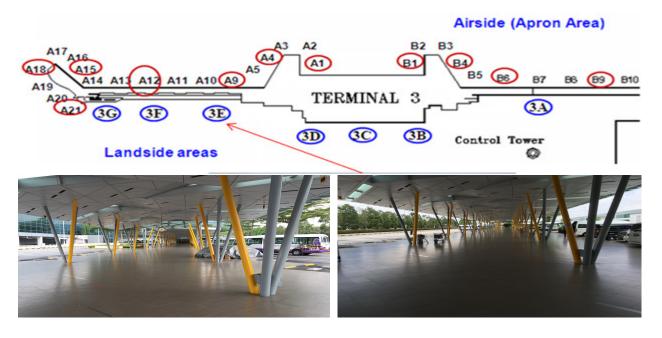

MOHAMED YUNOS BIN MOHD NOR for SUPERINTENDENT, FIRE PREVENTION AIRPORT EMERGENCY SERVICE Assembly Area 3E (Terminal 3, South Coach Stand, Arrival, Exit Door Opp. MacDonald's)

Assembly Area 3A (Open Space behind Crowne Plaza Hotel)