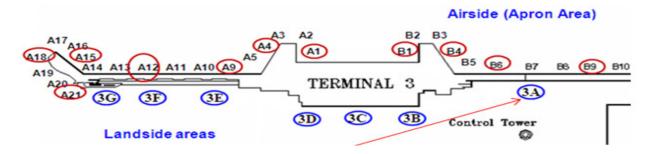

MOHAMED YUNOS BIN MOHD NOR for SUPERINTENDENT, FIRE PREVENTION AIRPORT EMERGENCY SERVICE Assembly Area 3E (Terminal 3, South Coach Stand, Arrival, Exit Door Opp. MacDonald's)

Assembly Area 3A (Open Space behind Crowne Plaza Hotel)