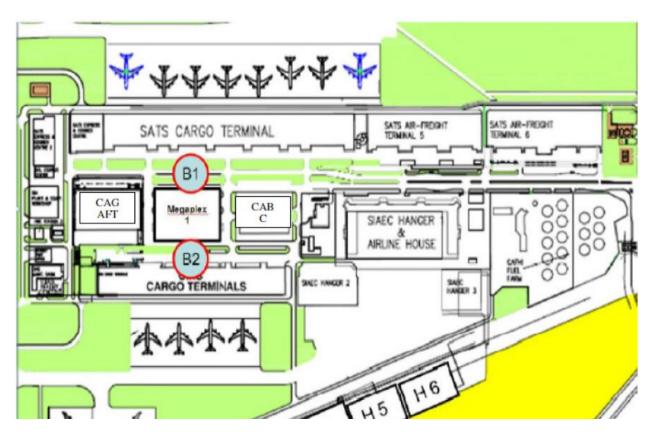

# **Assembly Areas at Megaplex 1**

#### **Assembly Areas**

- B1: Roadway between Megaplex 1 & SATS Cargo Terminal
- B2: Roadway between Megaplex 1 & Dnata Cargo Terminal

Annex B

TO: Changi Airport Group Airport Emergency Service P O Box 168 Singapore Changi Airport Singapore 918146