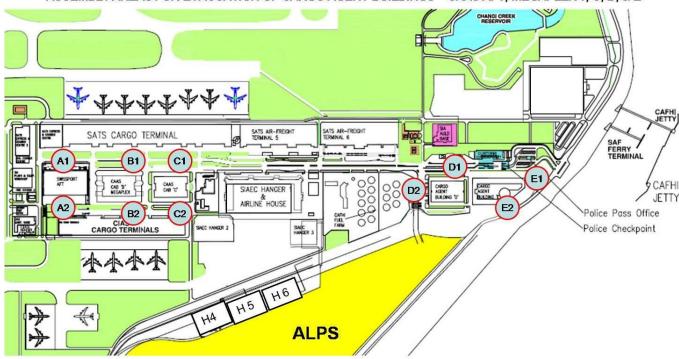

### Assembly Areas at Cargo Agent Building "E"

#### ASSEMBLY AREAS FOR EVACUATION OF CARGO AGENT BUILDINGS - CAAS AFT, MEGAPLEX 1, C, D, & E

#### **CAC ASSEMBLY AREAS**

- A1: Carpark at the western side of the AFT
- B1: Open space at the western side of Megaplex 1
- C1: Carpark between CAB C and SATS airfreight terminal
- D1: Carpark fronting CAC custom checkpoint
- E1: Open carpark north of CAB E

- A2: Dolley parking area eastern side of AFT
- B2: Open space at the eastern side of Megaplex 1
- C2: Carpark between CAB C and CIAS airfreight terminal
- D2: Open space infront of CAB D main entrance
- E2: Roadway Outside CAB E main entrance