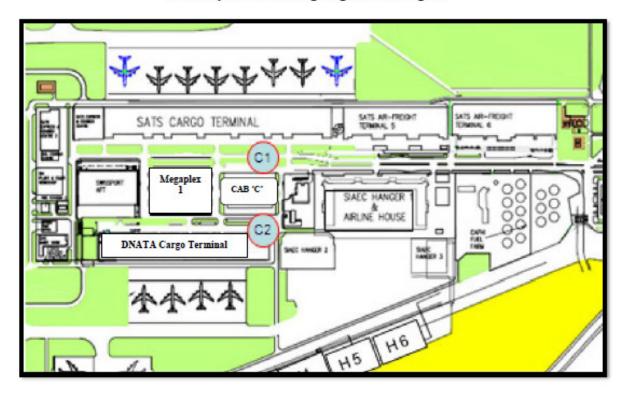

# Assembly Areas at Cargo Agent Building "C"

## Assembly Areas

C1: Roadway between CAB 'C' and SATS Cargo Terminal

C2: Roadway between CAB 'C' and DNATA Cargo Terminal

TO: Changi Airport Group (Singapore) Pte Ltd Airport Emergency Service

P O Box 1

Singapore Changi Airport