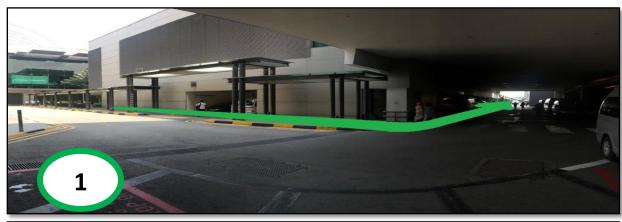

## TERMINAL 1 FIRE EVACUATION DRILL MAIN BUILDING LEVEL 3, 4 & West Finger Pier Level 3

Changi Airport Group (Singapore) Pte Ltd would be conducting an annual fire evacuation drill on 5<sup>th</sup> April 2018 (Thursday), Morning at T1 Main Building – Level 3 & 4 West Central Core and T1 West Finger Pier Level 3. A table top exercise and fire warden briefing is scheduled on 02<sup>nd</sup> April 2018 (Monday), 1000LT at the Broadway (Terminal 2, Level 3 CAG Office). Attendance for all fire wardens is compulsory.

- 2 Pre-recorded announcements would be broadcasted in selected zones via the Public Announcement (PA) system to inform everybody about the fire evacuation drill.
- 3 Please note this annual fire evacuation drill is a statutory requirement under the Fire Safety Act. For further clarification on the drill, please contact AES Fire Prevention Section at 65412535/65412696 or via email at lim.chyishyan@changiairport.com
- Attached are the Assembly Areas to be used for this upcoming drill (Annex 1). During the exercise, after accounting for all staff, appointed Fire Wardens / Fire Assistants shall return the updated floor registers (Annex 2) to AES Officers at the Assembly Areas.