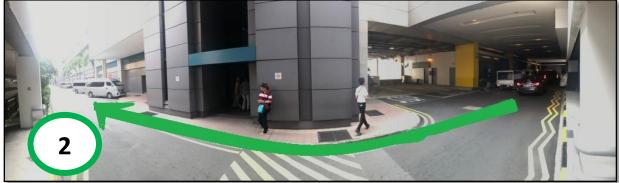

## TERMINAL 1 FIRE EVACUATION DRILL MAIN BUILDING LEVEL 3, 4 & West Finger Pier Level 3

Changi Airport Group (Singapore) Pte Ltd would be conducting an annual fire evacuation drill on 5<sup>th</sup> April 2018 (Thursday), Morning at T1 Main Building – Level 3 & 4 West Central Core and T1 West Finger Pier Level 3. A table top exercise and fire warden briefing is scheduled on 02<sup>nd</sup> April 2018 (Monday), 1000LT at the Broadway (Terminal 2, Level 3 CAG Office). Attendance for all fire wardens is compulsory.

- 2 Pre-recorded announcements would be broadcasted in selected zones via the Public Announcement (PA) system to inform everybody about the fire evacuation drill.
- 3 Please note this annual fire evacuation drill is a statutory requirement under the Fire Safety Act. For further clarification on the drill, please contact AES Fire Prevention Section at 65412535/65412696 or via email at lim.chyishyan@changiairport.com
- Attached are the Assembly Areas to be used for this upcoming drill (Annex 1). During the exercise, after accounting for all staff, appointed Fire Wardens / Fire Assistants shall return the updated floor registers (Annex 2) to AES Officers at the Assembly Areas.