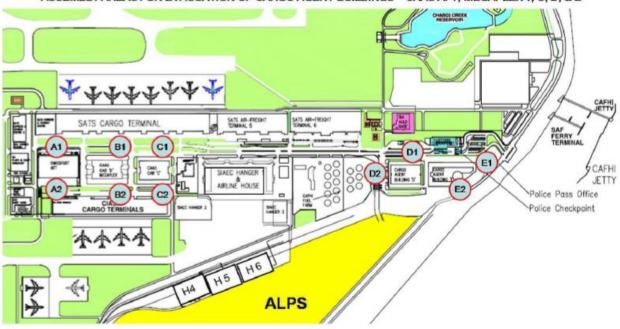

## Assembly Areas at Cargo Agent Buildings

ASSEMBLY AREAS FOR EVACUATION OF CARGO AGENT BUILDINGS - CAAS AFT, MEGAPLEX 1, C, D, & E

CAC ASSEMBLY AREAS

- A1: Carpark at the western side of the AFT
- B1: Open space at the western side of Megaplex 1
- C1: Carpark between CAB C and SATS airfreight terminal
- D1: Carpark fronting CAC custom checkpoint
- E1: Open carpark north of CAB E

- A2: Dolley parking area eastern side of AFT
- B2: Open space at the eastern side of Megaplex 1
- C2: Carpark between CAB C and CIAS airfreight terminal
- D2: Open space infront of CAB D main entrance
- E2: Roadway Outside CAB E main entrance