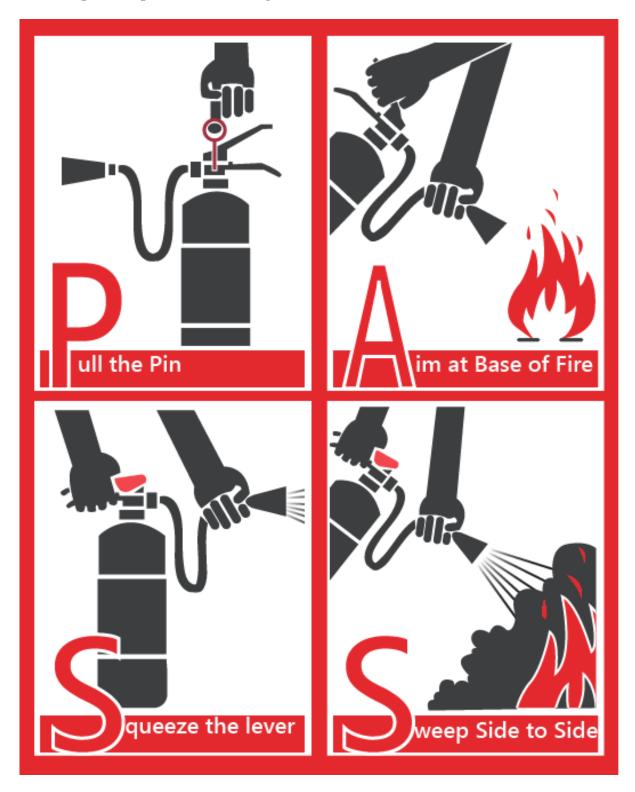

#### LUNAR SEVEN MONTH PRAYERS - FIRE SAFETY PRECAUTIONS

The Lunar 7<sup>th</sup> Month for 2020 is from 19 August to 16 September 2020.

- We wish to remind all staff performing prayers during the Lunar 7<sup>th</sup> Month to adhere to the following fire safety precautions:
  - a. Burning of offerings are strictly prohibited inside buildings and airside;
  - b. Burning of offerings at landside is permitted ONLY from 19 August to 16 September 2020 at designated burning site (refer to Annex A & B1 B4 for details);
  - c. Burning of offerings shall be contained within CAG approved burning bins; and
  - d. Two numbers of portable dry powder fire extinguishers of a minimum rating of 21A shall be available at the burning sites (refer to Annex C on how to use an extinguisher)
  - e. NO vehicle shall be parked in close proximity to the bins.
- Do note that due to proximity with CAFHI fuel tank, the designated burning site for Cargo Agent D (CAB D) will be combined with Cargo Agent Building E (CAB E) refer to Annex B 3.
- 4 For ad-hoc request on stand-alone burning site, please contact AES for site assessment.
- 5 For further clarifications, you may contact the Fire Prevention (FP) of the Airport Emergency Service at 6541 2535 or e-mail to: nazri.kamarudin@changiairport.com

### Annex B - 3

**Designated Lunar Seventh Month Festival Praying Location for Changi Airfreight Centre** (CAC)

Cargo Agent Building D & E – Pavement front of Open Carpark Area at Cargo Agent E

<u>Annex C</u>
How to operate a portable fire extinguisher – P.A.S.S Method