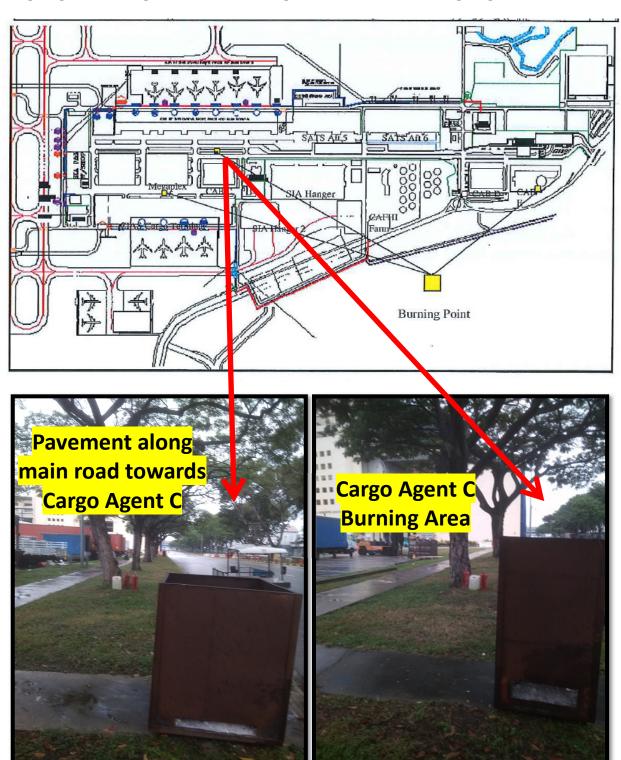

### Annex B - 2

**Designated Lunar Seventh Month Festival Praying Location for Changi Airfreight Centre** (CAC)

Cargo Agent Building C – Pavement along main road towards Cargo Agent C