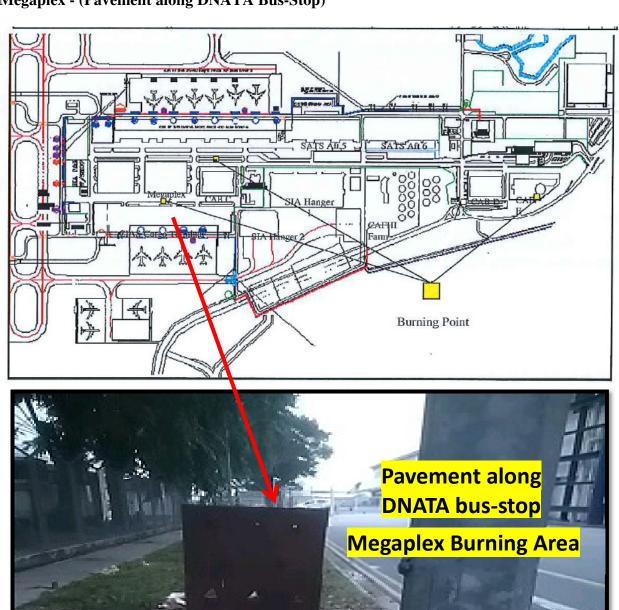

### Annex B - 1

**Designated Lunar Seventh Month Festival Praying Location for Changi Airfreight Centre** (CAC)

**Megaplex - (Pavement along DNATA Bus-Stop)** 