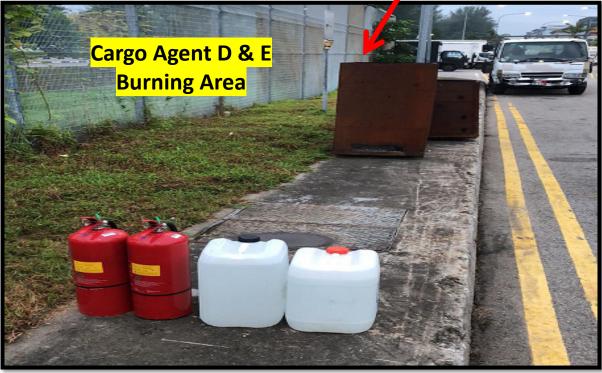

### Annex B - 3

**Designated Lunar Seventh Month Festival Praying Location for Changi Airfreight Centre** (CAC)

Cargo Agent Building D & E – Pavement front of Open Carpark Area at Cargo Agent E

<u>Annex C</u>
How to operate a portable fire extinguisher – P.A.S.S Method