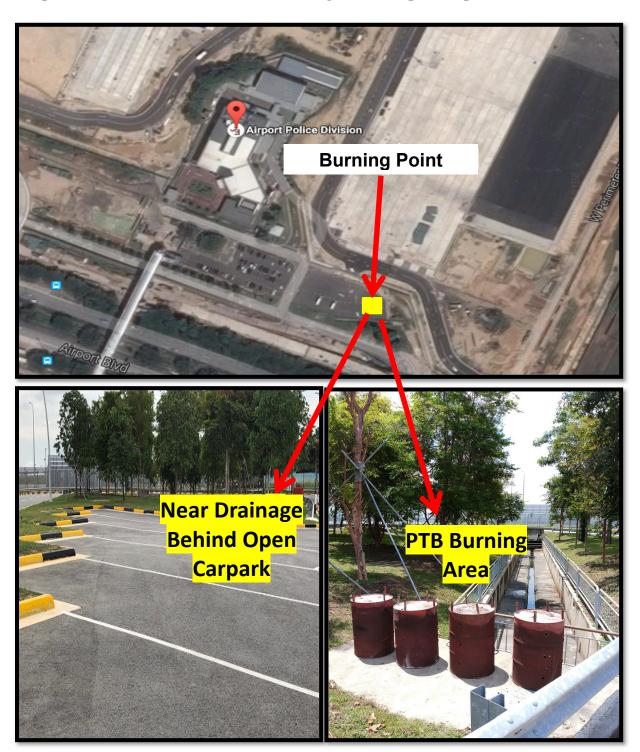

### Annex A

Designated Lunar Seventh Month Festival Praying Location for Passenger Terminal Building

Airport Police Division (APD) - Near Drainage behind Open Carpark