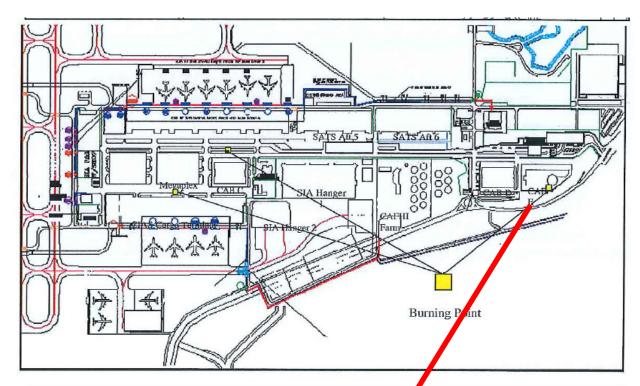

### Annex B - 3

**Designated Lunar Seventh Month Festival Praying Location for Changi Airfreight Centre** (CAC)

Cargo Agent Building D & E – Pavement front of Open Carpark Area at Cargo Agent E

<u>Annex C</u>
How to operate a portable fire extinguisher – P.A.S.S Method