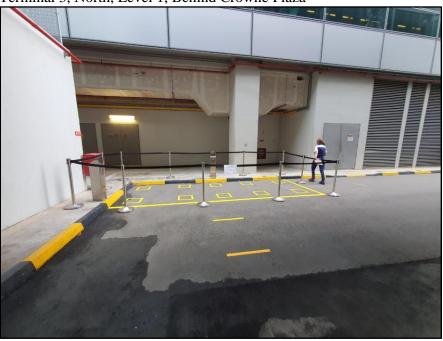

## **Pictures of New Designated Smoking Area:**

Terminal 2, North, Level 3M, Carpark 2B Roof

Terminal 3, North, Level 1, Behind Crowne Plaza