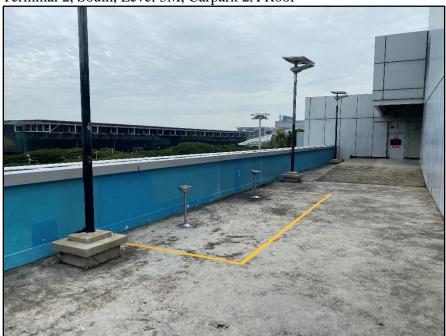

## **Pictures of New Designated Smoking Area:**

Terminal 2, North, Level 3M, Carpark 2B Roof

Terminal 3, North, Level 1, Behind Crowne Plaza