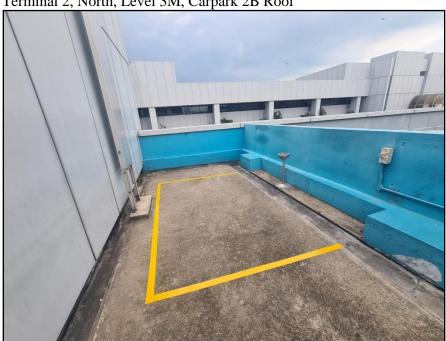

## **Pictures of New Designated Smoking Area:**

Terminal 2, North, Level 3M, Carpark 2B Roof

Terminal 3, North, Level 1, Behind Crowne Plaza