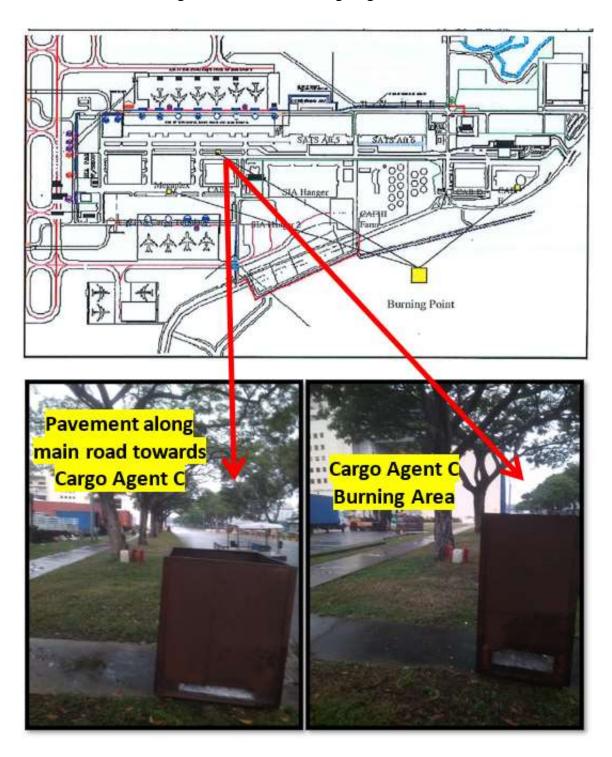

## Annex B-2

Designated Lunar Seventh Month Festival Praying Location for Changi Airfreight Centre (CAC) Cargo Agent Building C

Location: Pavement along main road towards Cargo Agent C

Annex B - 3
Designated Lunar Seventh Month Festival Praying Location for Changi Airfreight Centre (CAC) Cargo Agent Building D & E