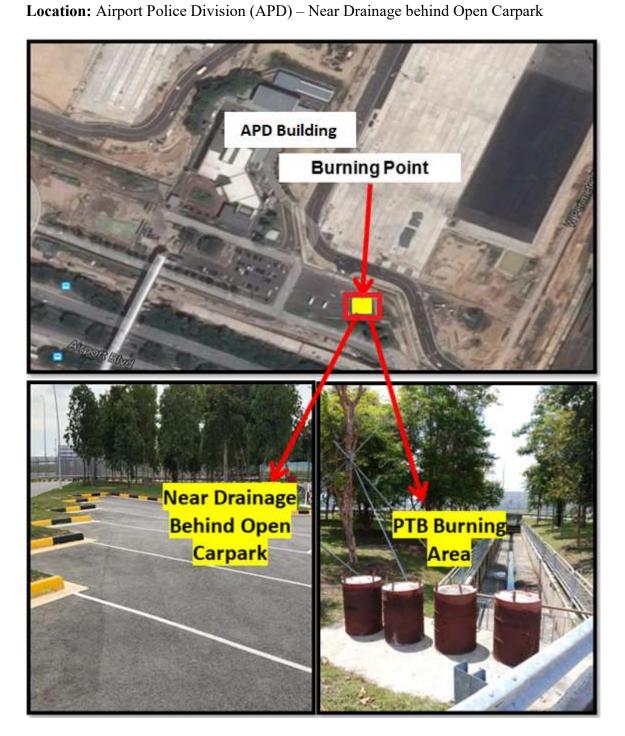

**Location:** Pavement front of Open Carpark Area at Cargo Agent E

Annex C

How to operate a portable fire extinguisher – P.A.S.S Method