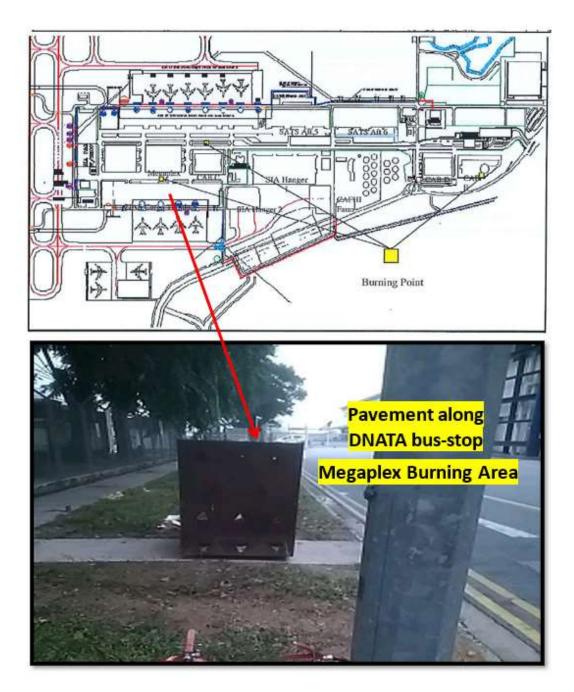

Agent D to the CAFHI fuel tank, the designated burning site for Cargo Agent D (CAB D) will be combined with Cargo Agent Building E (CAB E) refer to Annex B 3.
- 4 For ad-hoc request on stand-alone burning site, please contact AES for site assessment.
- 5 For further clarifications, you may contact the Fire Prevention (FP) of the Airport Emergency Service at 6541 2535 or e-mail to: <a href="mailto:fire.safety@changiairport.com">fire.safety@changiairport.com</a>

ADDISON LOW Head, Fire Prevention Section

Airport Emergency Service

Annex A
Designated Lunar Seventh Month Festival Praying Location for Passenger Terminal Building



Annex B - 1
Designated Lunar Seventh Month Festival Praying Location for Changi Airfreight Centre (CAC)

**Location:** Megaplex - (Pavement along DNATA Bus-Stop)



## Annex B-2

Designated Lunar Seventh Month Festival Praying Location for Changi Airfreight Centre (CAC) Cargo Agent Building C

Location: Pavement along main road towards Cargo Agent C



Annex B - 3
Designated Lunar Seventh Month Festival Praying Location for Changi Airfreight Centre (CAC) Cargo Agent Building D & E

**Location:** Pavement front of Open Carpark Area at Cargo Agent E





Annex C

How to operate a portable fire extinguisher – P.A.S.S Method