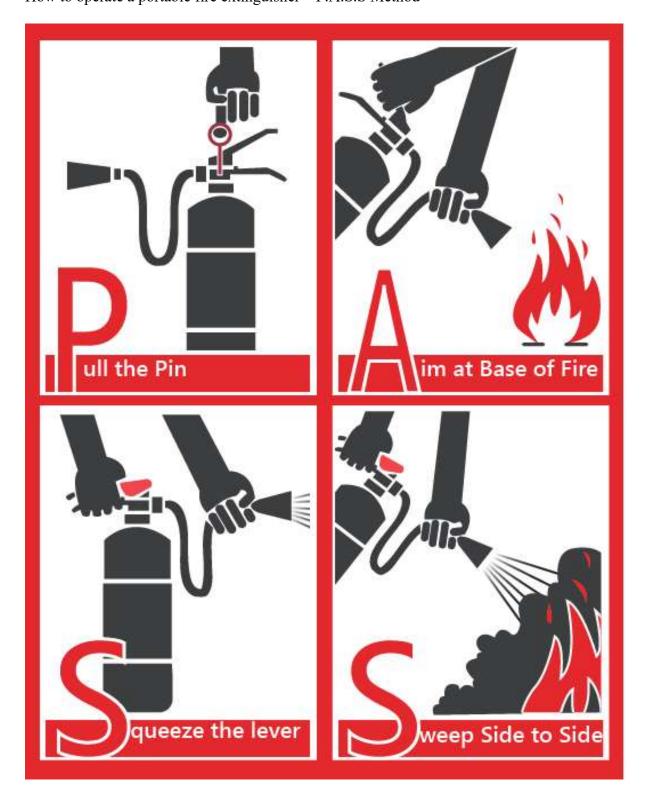

## **LUNAR SEVENTH MONTH PRAYERS - FIRE SAFETY PRECAUTIONS**

The Lunar Seventh Month for 2022 is from 29 July to 26 August 2022.

- We wish to remind all staff performing prayers during the Lunar Seventh Month to adhere to the following fire safety precautions:
  - a) Burning of offerings are strictly prohibited inside buildings and airside;
  - b) Burning of offerings at landside is permitted ONLY from 29 July to 26 August 2022 at designated burning site (refer to Annex A & B1 B4 for details);
  - c) Burning of offerings shall be contained within CAG approved burning bins; and
  - d) Portable dry powder fire extinguishers of a minimum rating of 21A are available at the burning sites (refer to Annex C on how to use an extinguisher)
  - e) NO vehicle shall be parked in close proximity to the burning bins.
- 3 Do note that due to close proximity of Cargo Agent D to the CAFHI fuel tank, the designated burning site for Cargo Agent D (CAB D) will be combined with Cargo Agent Building E (CAB E) refer to Annex B 3.
- 4 For ad-hoc request on stand-alone burning site, please contact AES for site assessment.
- 5 For further clarifications, you may contact the Fire Prevention (FP) of the Airport Emergency Service at 6541 2535 or e-mail to: <a href="mailto:fire.safety@changiairport.com">fire.safety@changiairport.com</a>

**Location:** Pavement front of Open Carpark Area at Cargo Agent E

Annex C

How to operate a portable fire extinguisher – P.A.S.S Method