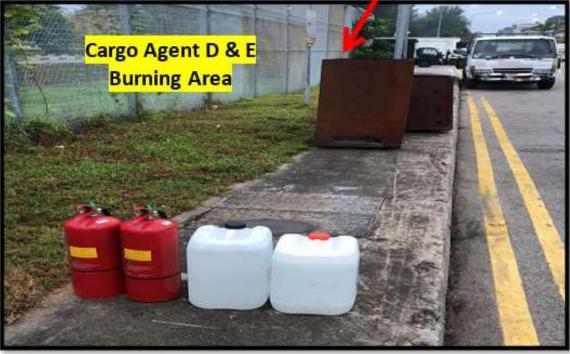

## Annex B-2

Designated Lunar Seventh Month Festival Praying Location for Changi Airfreight Centre (CAC) Cargo Agent Building C

Location: Pavement along main road towards Cargo Agent C

Annex B - 3
Designated Lunar Seventh Month Festival Praying Location for Changi Airfreight Centre (CAC) Cargo Agent Building D & E

**Location:** Pavement front of Open Carpark Area at Cargo Agent E

Annex C

How to operate a portable fire extinguisher – P.A.S.S Method