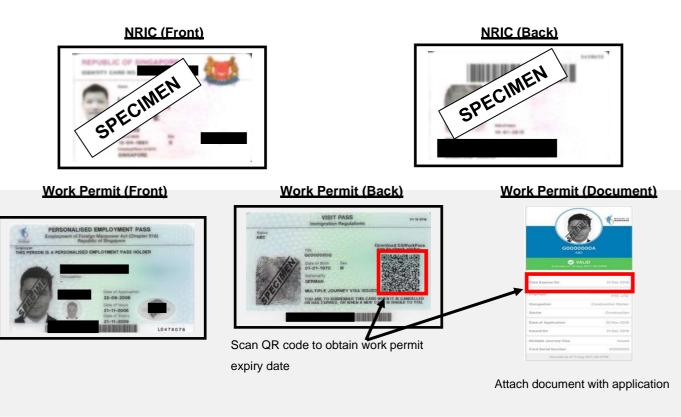

### (A) Renewal of Airfield Driving Permit (ADP)

- 1. All applicants who wish to renew their permits are required to submit their application forms (Application for Renewal Airfield Driving Permit) to the Airside Driving Centre.
- 2. Please include photocopied front and back of NRIC/Work permit, Airfield Driving Permit, Airport Pass, State driving license, and refresher course certificated uring submission of application.
- By submitting this form, you agree that CAG may collect, use and disclose your personal data provided in this form for the purpose of processing your Airfield Driving Permit application and facilitating all matters in relation to your conduct on the Airfield, in accordance with the applicable privacy laws and CAG's Privacy Policy (<u>https://www.changiairport.com/en/privacy-policy.html</u>)
- 4. For applicants who are 65 years old and above, to submit a copy of the doctor's medical certificate stating applicant is 'Fit to Drive'. The medical certificate will be valid for three (3) months from the date of issue.
- 5. It is the responsibility of the holder of an ADP to attend a refresher course conducted by a training school (approved by CAG), prior his/her application to renew the ADP. The refresher course cert will be valid for three (3) months from the date of issue.
- 6. All incomplete applications will be rejected. Applicants will need to resubmit full applications. Rejected applications will not be returned.
- 7. Any applicant whose permit expires more than two (2) years would be required to retake his/her ART and ADSCT.