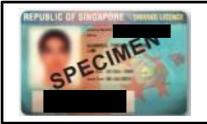

# State Driving License (Front)

State license that are defaced will be rejected