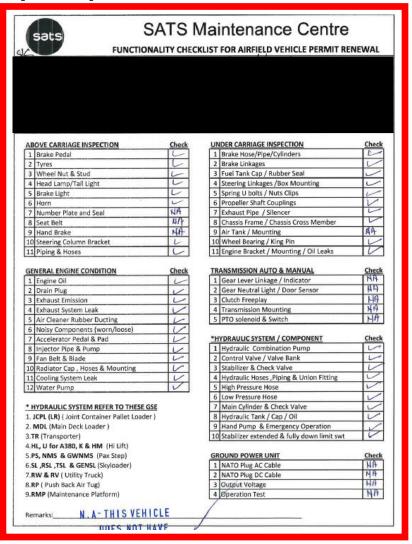

#### Attach the following

- Changi Airport Airside Insurance
- 2. Vehicle log card
- 3. Inspection certificate issued by LTA licensed inspection centre (valid for 3 months)
- 4. Obstacle light specification
- Coloured photo of vehicle (4 views)
- 6. Functionality/preventive maintenance checklist (for GHAs)
- 7. Tenancy Agreement, for parking in airside
- 8. MOM LM Certification (if applicable) scissor lift, boomlift, crane
- 9. Lifting Equipment Operator Certification (if applicable), scissor lift, boomlift, crane
- 10. Declaration form for CHIPS & JAS bowsers and dispensers

Ensure insurance states 'Coverage includes Singapore Changi Airport Airside'

Ensure insurance coverage covers the period of AVP

- 1. Changi Airport Airside Insurance
- 2. Vehicle log card
- 3. Inspection certificate issued by LTA licensed inspection centre (valid for 3 months)
- 4. Obstacle light specification
- 5. Coloured photo of vehicle (4 views)
- 6. Functionality/preventive maintenance checklist (for GHAs)
- 7. Tenancy Agreement, for parking in airside
- 8. MOM LM Certification (if applicable) scissor lift, boomlift, crane
- Lifting Equipment Operator Certification (if applicable), scissor lift, boomlift, crane
- 10. Declaration form for CHIPS & JAS bowsers and dispensers