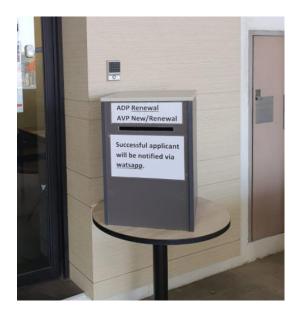

### **AVP Renewal Process**

- Drop your documents into the drop box provided in ADC
- 2. Renew your AVP three (3) months prior expiry
- 3. Successful applications will be notified via mobile message service WhatsApp.
- 4. Incomplete forms will be rejected. Rejected application will not be returned.
- 5. Payment by Mastercard/Visa only