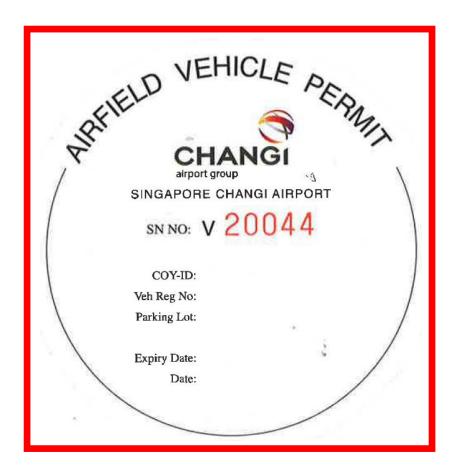

Front portion painted white

Decal containing AES hotline (renewal)

• Full view of vehicle's rear, with visible license plate