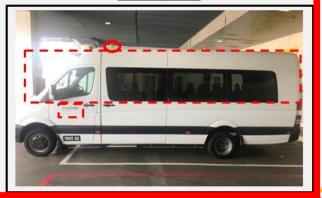

Front portion painted white

Decal containing AES hotline (renewal)

• Full view of vehicle's rear, with visible license plate

#### Vehicle (Side 1)