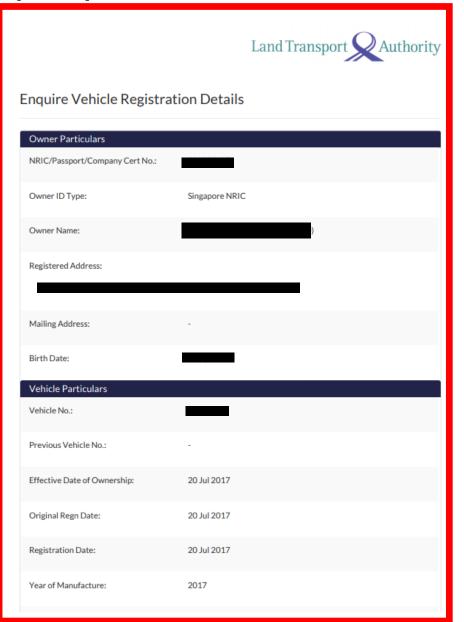

- 1. Changi Airport Airside Insurance
- 2. Vehicle log card
- 3. Inspection certificate issued by LTA licensed inspection centre (valid for 3 months)
- 4. Obstacle light specification
- 5. Coloured photo of vehicle (4 views)
- 6. Functionality/preventive maintenance checklist (for GHAs)
- 7. Tenancy Agreement, for parking in airside
- MOM LM Certification (if applicable) scissor lift, boomlift, crane
- Lifting Equipment Operator Certification (if applicable), scissor lift, boomlift, crane
- 10. Declaration form for CHIPS & JAS bowsers and dispensers