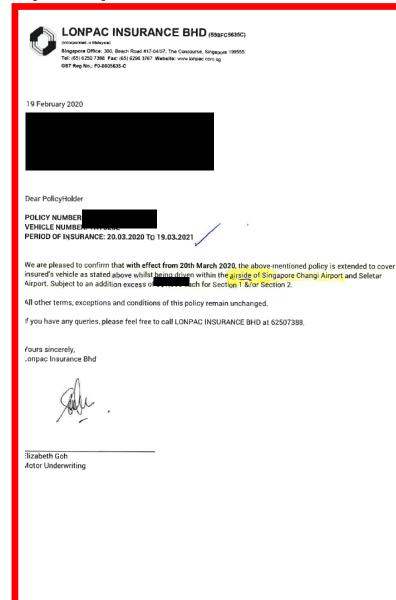

Ensure insurance states 'Coverage includes Singapore Changi Airport Airside'

Ensure insurance coverage covers the period of AVP

- 1. Changi Airport Airside Insurance
- 2. Vehicle log card
- 3. Inspection certificate issued by LTA licensed inspection centre (valid for 3 months)
- 4. Obstacle light specification
- 5. Coloured photo of vehicle (4 views)
- 6. Functionality/preventive maintenance checklist (for GHAs)
- 7. Tenancy Agreement, for parking in airside
- 8. MOM LM Certification (if applicable) scissor lift, boomlift, crane
- Lifting Equipment Operator Certification (if applicable), scissor lift, boomlift, crane
- 10. Declaration form for CHIPS & JAS bowsers and dispensers