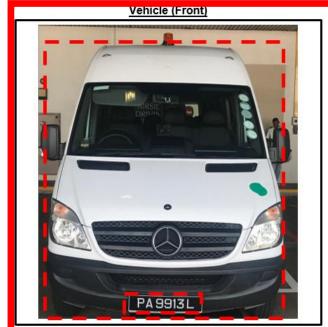

Front portion painted white

Decal containing AES hotline (renewal)

• Full view of vehicle's rear, with visible license plate