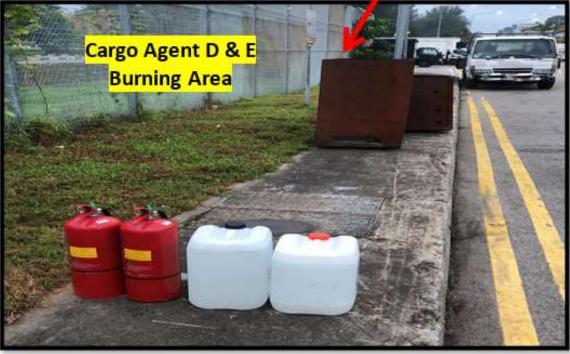

### Annex B-2

Designated Lunar Seventh Month Festival Praying Location for Changi Airfreight Centre (CAC) Cargo Agent Building C

Location: Pavement along main road towards Cargo Agent C

Annex B - 3
Designated Lunar Seventh Month Festival Praying Location for Changi Airfreight Centre (CAC) Cargo Agent Building D & E

**Location:** Pavement front of Open Carpark Area at Cargo Agent E

Annex C1

How to operate a portable fire extinguisher – P.A.S.S Method