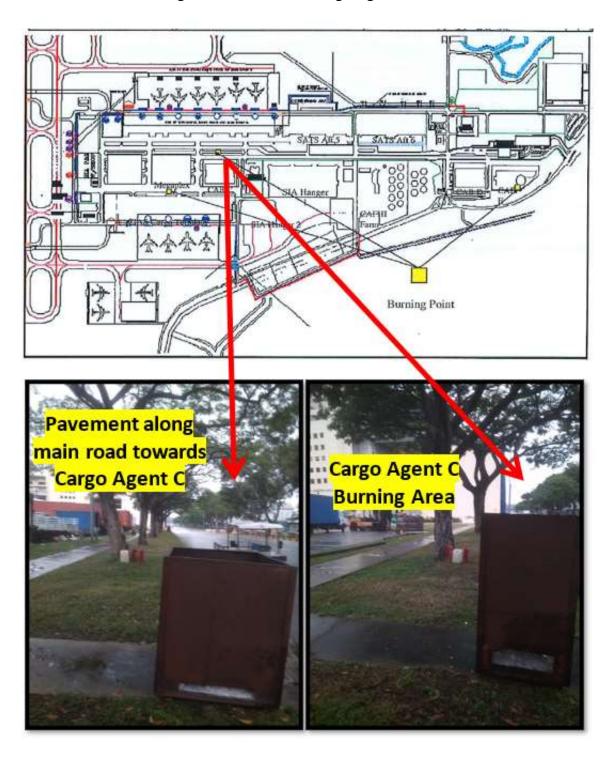

### Annex B-2

Designated Lunar Seventh Month Festival Praying Location for Changi Airfreight Centre (CAC) Cargo Agent Building C

Location: Pavement along main road towards Cargo Agent C

Annex B - 3
Designated Lunar Seventh Month Festival Praying Location for Changi Airfreight Centre (CAC) Cargo Agent Building D & E