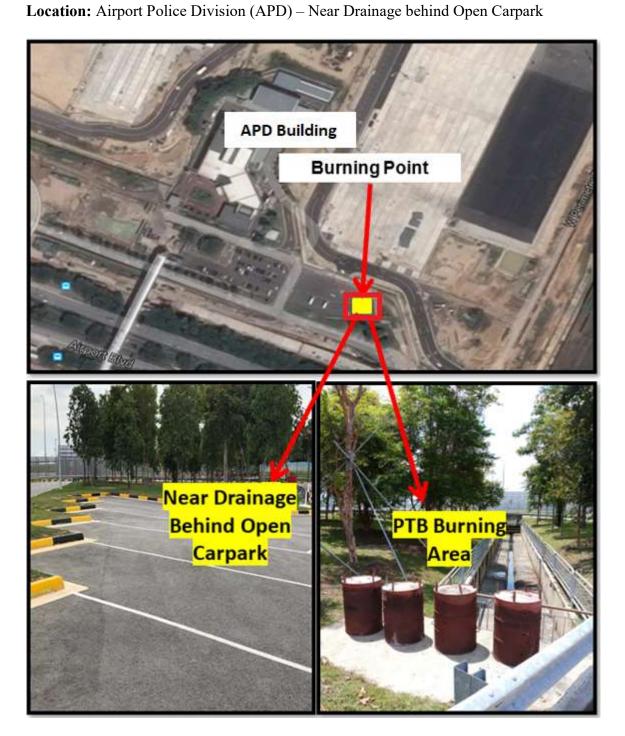

#### **LUNAR SEVENTH MONTH PRAYERS - FIRE SAFETY PRECAUTIONS**

The Lunar Seventh Month for 2023 is from 16 August to 14 September 2023.

- We wish to remind all staff performing prayers during the Lunar Seventh Month to adhere to the following fire safety precautions:
  - a) Burning of offerings are strictly prohibited inside buildings and airside.
  - b) Burning of offerings at landside is permitted ONLY from 16 August to 14 September 2023 at designated burning site (refer to Annex A & B1 B4 for details).
  - c) Burning of offerings shall be contained within CAG approved burning bins; and
  - d) Portable dry powder fire extinguishers of a minimum rating of 21A are available at the burning sites (refer to Annex C on how to use an extinguisher)
  - e) NO vehicle shall be parked in close proximity to the burning bins.
- 3 Do note that due to close proximity of Cargo Agent D to the CAFHI fuel tank, the designated burning site for Cargo Agent D (CAB D) will be combined with Cargo Agent Building E (CAB E) refer to Annex B 3.
- 4 For ad-hoc request on stand-alone burning site, please contact AES for site assessment.
- 5 For further clarifications, you may contact the Fire Prevention Section (FPS) of the Airport Emergency Service at 6541 2535 or e-mail to: <a href="mailto:fire.safety@changiairport.com">fire.safety@changiairport.com</a>