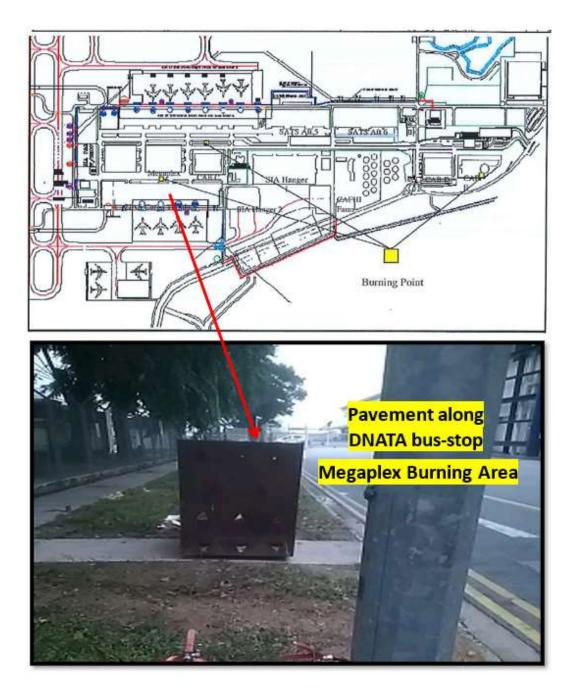

D to the CAFHI fuel tank, the designated burning site for Cargo Agent D (CAB D) will be combined with Cargo Agent Building E (CAB E) refer to Annex B 3.
- 4 For ad-hoc request on stand-alone burning site, please contact AES for site assessment.
- 5 For further clarifications, you may contact the Fire Prevention Section (FPS) of the Airport Emergency Service at 6541 2535 or e-mail to: <a href="mailto:fire.safety@changiairport.com">fire.safety@changiairport.com</a>

PETER NG

Head, Fire Prevention Section Airport Emergency Service

Annex A
Designated Lunar Seventh Month Festival Praying Location for Passenger Terminal Building



Annex B - 1
Designated Lunar Seventh Month Festival Praying Location for Changi Airfreight Centre (CAC)

**Location:** Megaplex - (Pavement along DNATA Bus-Stop)



### Annex B-2

Designated Lunar Seventh Month Festival Praying Location for Changi Airfreight Centre (CAC) Cargo Agent Building C

Location: Pavement along main road towards Cargo Agent C



Annex B - 3
Designated Lunar Seventh Month Festival Praying Location for Changi Airfreight Centre (CAC) Cargo Agent Building D & E

**Location:** Pavement front of Open Carpark Area at Cargo Agent E





Annex C1

How to operate a portable fire extinguisher – P.A.S.S Method



# Annex C2

How to operate a trolley fire extinguisher