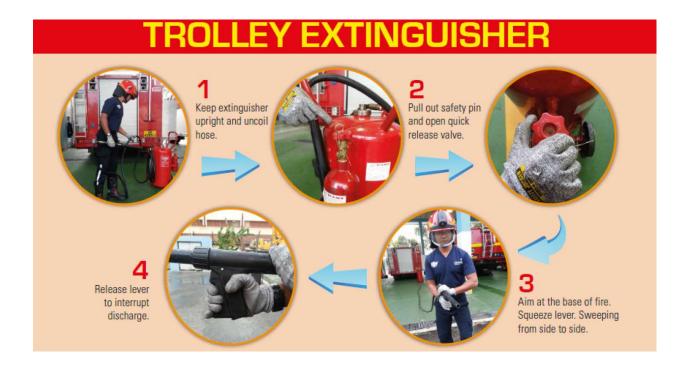

Service

Annex A
Designated Lunar Seventh Month Festival Praying Location for Passenger Terminal Building



Annex B - 1
Designated Lunar Seventh Month Festival Praying Location for Changi Airfreight Centre (CAC)

**Location:** Megaplex - (Pavement along DNATA Bus-Stop)



### Annex B-2

Designated Lunar Seventh Month Festival Praying Location for Changi Airfreight Centre (CAC) Cargo Agent Building C

Location: Pavement along main road towards Cargo Agent C



Annex B - 3
Designated Lunar Seventh Month Festival Praying Location for Changi Airfreight Centre (CAC) Cargo Agent Building D & E

**Location:** Pavement front of Open Carpark Area at Cargo Agent E





Annex C1

How to operate a portable fire extinguisher – P.A.S.S Method



# Annex C2

How to operate a trolley fire extinguisher