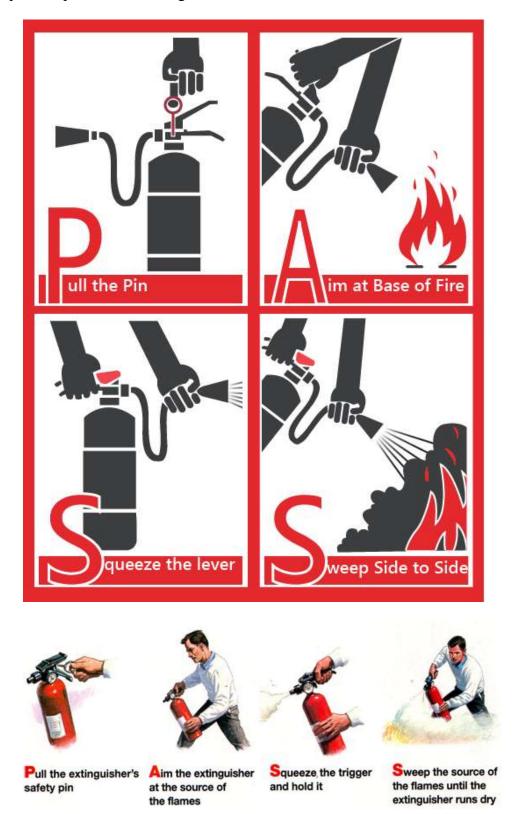

**Location:** Pavement front of Open Carpark Area at Cargo Agent E

Annex C1

How to operate a portable fire extinguisher – P.A.S.S Method